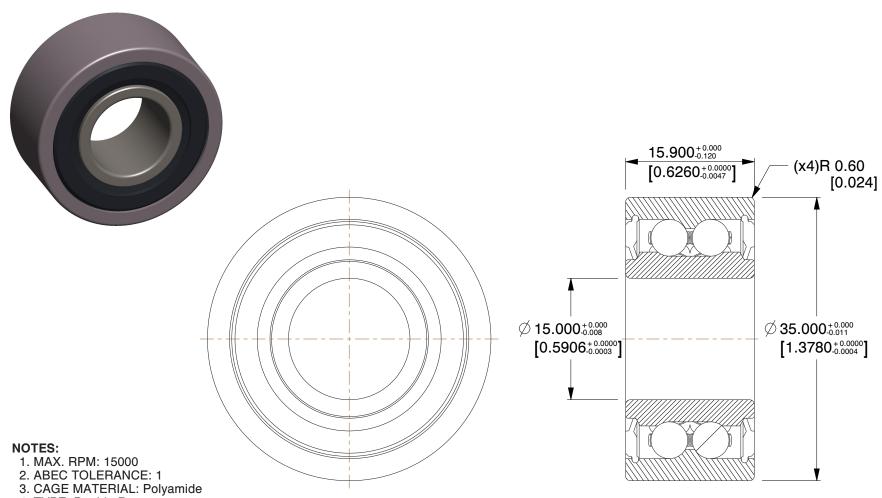

4. TYPE: Double Row

5. TEMP. RANGE: -40°F to 350°F

6. LUBRICATION: Polyrex EM Grease

7. SEAL MATERIAL: Nitrile Rubber

8. ITEM: Angular Contact Ball Bearing

9. STATIC LOAD CAPACITY: 1500Lb

10. DYNAMIC LOAD CAPACITY: 2600Lb / 11565.376212N