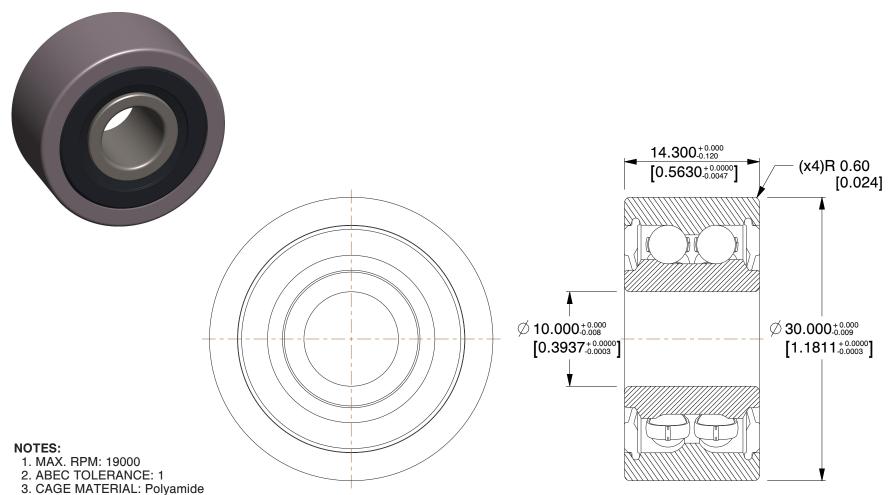

4. TYPE: Double Row

5. TEMP. RANGE: -40°F to 350°F

6. LUBRICATION: Polyrex EM Grease

7. SEAL MATERIAL: Nitrile Rubber

8. ITEM: Angular Contact Ball Bearing

9. STATIC LOAD CAPACITY: 850Lb

10. DYNAMIC LOAD CAPACITY: 1600Lb / 7117.154592N

2.50

COMPONENT

35HY94

Angular Contact Ball Bearing, 850lb., NBR

UNIT MM

Angular Contact Ball Bearing

SHEET 1 of 1