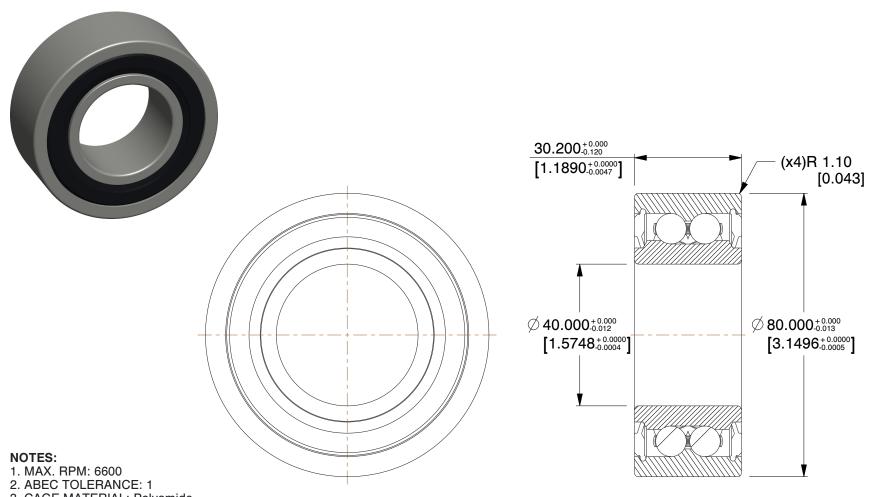

3. CAGE MATERIAL: Polyamide

4. TYPE: Double Row

5. TEMP. RANGE: -40°F to 350°F6. LUBRICATION: Polyrex EM Grease7. ITEM: Angular Contact Ball Bearing8. STATIC LOAD CAPACITY: 7200Lb

9. DYNAMIC LOAD CAPACITY: 9600Lb / 42702.927552N

This drawing is the property of GRAINGER. It contains confidential, proprietary information that is GRAINGER property. Do not disclose to or duplicate for others except as authorized by GRAINGER.

SCALE

0.94

COMPONENT

Angular Contact Ball Bearing

35HY93

Angular Contact Ball Bearing, 7200lb.

MM SHEET

UNIT

1 of 1