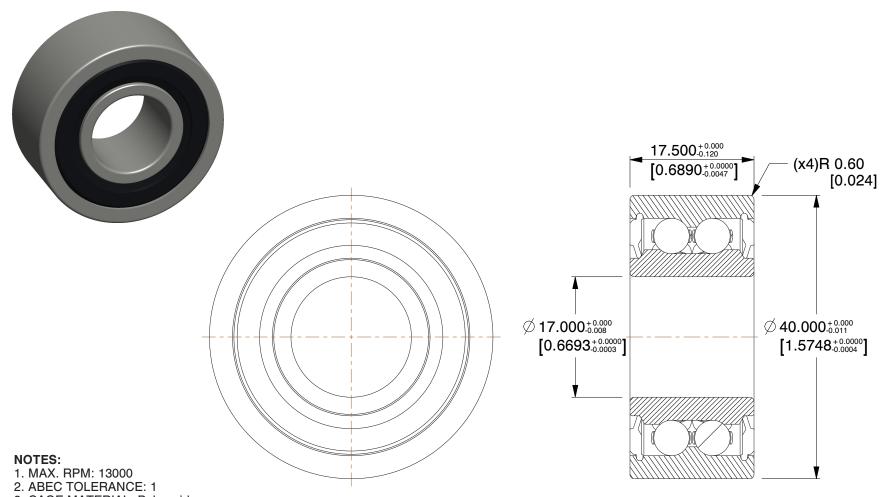

3. CAGE MATERIAL: Polyamide

4. TYPE: Double Row

5. TEMP. RANGE: -40°F to 350°F6. LUBRICATION: Polyrex EM Grease7. ITEM: Angular Contact Ball Bearing8. STATIC LOAD CAPACITY: 2000Lb

9. DYNAMIC LOAD CAPACITY: 3300Lb / 14679.131346N

SCALE

1.88

COMPONENT

Angular Contact Ball Bearing

35HY88

Angular Contact Ball Bearing, 2000lb.

MM SHEET

UNIT