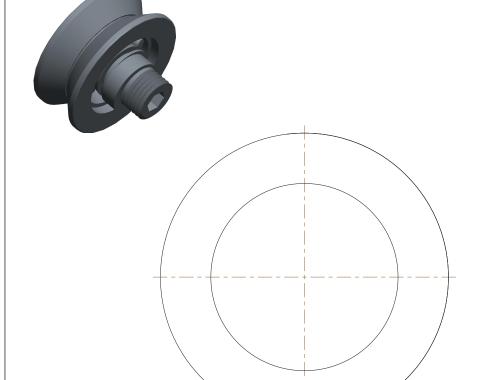

## NOTES:

ITEM: Guide Wheel
STUD TYPE: Eccentric
MATERIAL: 52100 Steel

4. BEARING TYPE: Double Row Ball

100 Grainger Parkway, Lake Forest, Illinois 60045-5201 1-(800) GRAINGER, 1-(800) 472-4643, (847) 535-1000 www.grainger.com This file and any associated information and specifications are provided for reference and evaluation purposes only, and is subject to change without notice. Grainger makes no representations, warranties or guarantees as to the appropriateness, accuracy, completeness, or suitability for any purpose, of the file, information or specifications. You are solely responsible for the use of the file, information or specifications.

35FV70

COMPONENT

Guide Wheel, Stud, Eccentric, Size

| Guide Wheel |        |
|-------------|--------|
|             | UNIT   |
| )           | INCH   |
| ric, Size 1 | SHEET  |
|             | 1 of 1 |