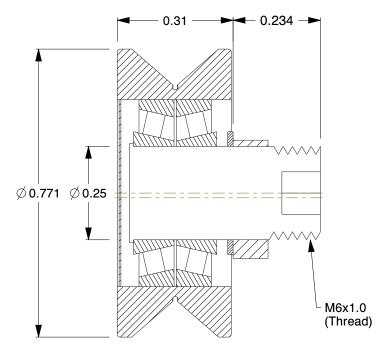

## NOTES:

ITEM: Guide Wheel
STUD TYPE: Eccentric
MATERIAL: 52100 Steel

4. BEARING TYPE: Double Row Ball

100 Grainger Parkway, Lake Forest, Illinois 60045-5201 1-(800) GRAINGER, 1-(800) 472-4643, (847) 535-1000 www.grainger.com This file and any associated information and specifications are provided for reference and evaluation purposes only, and is subject to change without notice. Grainger makes no representations, warranties or guarantees as to the appropriateness, accuracy, completeness, or suitability for any purpose, of the file, information or specifications. You are solely responsible for the use of the file, information or specifications.

35FV70

COMPONENT

Guide Wheel, Stud, Eccentric, Size

| Guide Wheel |        |
|-------------|--------|
|             | UNIT   |
| )           | INCH   |
| ric, Size 1 | SHEET  |
|             | 1 of 1 |