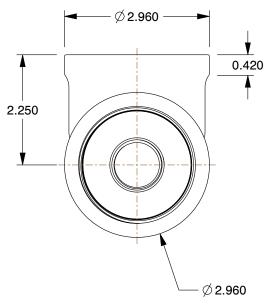

34DC95

COMPONENT

Reducing Tee: Malleable Iron, 2 in x 3/4 in 2 in Pipe Size

| Reducing Tee  |        |
|---------------|--------|
| -             | UNIT   |
| )             | INCH   |
| in x 3/4 in x | SHEET  |
|               | 1 of 1 |