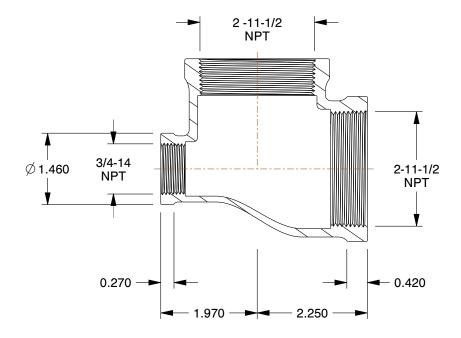

34DC95

COMPONENT

Reducing Tee: Malleable Iron, 2 in x 3/4 in 2 in Pipe Size

| Reducing Tee  |        |
|---------------|--------|
| -             | UNIT   |
| )             | INCH   |
| in x 3/4 in x | SHEET  |
|               | 1 of 1 |