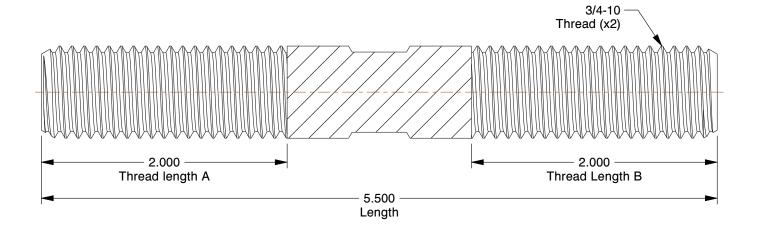

## NOTES:

1. MATERIAL: Medium Carbon Steel

2. FINISH: Black Oxide

3. FASTENER THREAD TYPE: UNC

4. THREAD CLASS: 50

5. MIN. TENSILE STRENGTH (PSI): 125,000

6. ROCKWELL HARDNESS: 27 Rc

7. SHANK TYPE: Square

1.28

COMPONENT

Double End Threaded Stud

33MP72

Dbl Threaded Stud, 3/4-10 x 5-1/2 inL

SHEET

UNIT

INCH