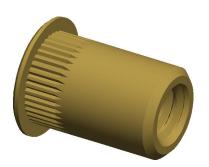

## 11 100 Grainger Parkway, Lake Forest, Illinois 60045-5201 1-(800) GRAINGER, 1-(800) 472-4643, (847) 535-1000 www.grainger.com

NOTES:

1. NUT TYPE : Knurled

2. END TYPE : Open 3. MATERIAL : Steel 4. FINISH : Zinc Yellow

3 GRAINGER property. Do not disclose

Rivet Nut, Knurled, Steel, Zinc Yellow, PK25

to or duplicate for others except

as authorized by GRAINGER.

4.50

SCALE

SCALE 1.000

1 of 1

| г      | Rivet Nut |       |
|--------|-----------|-------|
| 33JF13 |           | UNIT  |
|        |           | INCH  |
|        |           | SHEET |