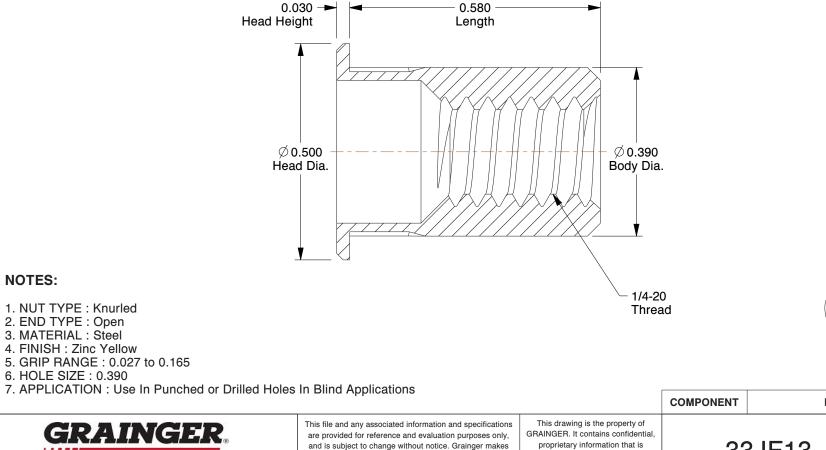

## 11 100 Grainger Parkway, Lake Forest, Illinois 60045-5201 1-(800) GRAINGER, 1-(800) 472-4643, (847) 535-1000 www.grainger.com

NOTES:

1. NUT TYPE : Knurled

2. END TYPE : Open 3. MATERIAL : Steel 4. FINISH : Zinc Yellow

6. HOLE SIZE : 0.390

no representations, warranties or guarantees as to the appropriateness, accuracy, completeness, or suitability for any purpose, of the file, information or specifications. You are solely responsible for the use of the file, information or specifications.

3 GRAINGER property. Do not disclose

Rivet Nut, Knurled, Steel, Zinc Yellow, PK25

to or duplicate for others except

as authorized by GRAINGER.

4.50

SCALE

SCALE 1.000

1 of 1

| г      | Rivet Nut |       |
|--------|-----------|-------|
| 33JF13 |           | UNIT  |
|        |           | INCH  |
|        |           | SHEET |