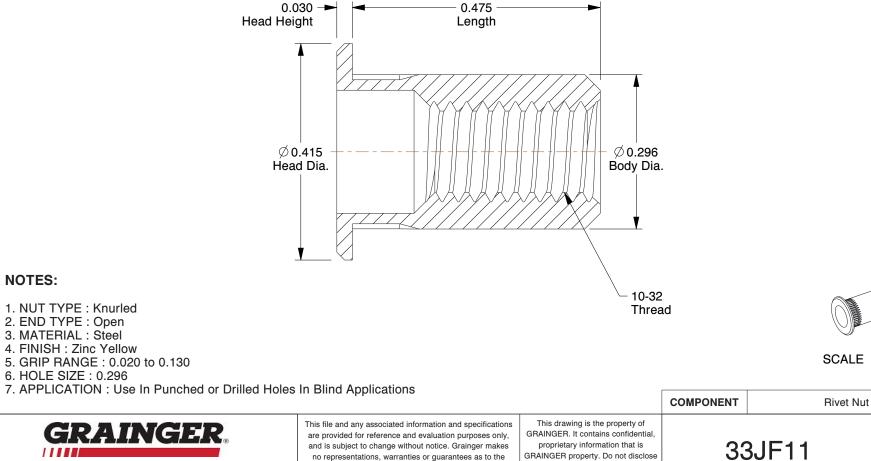

100 Grainger Parkway, Lake Forest, Illinois 60045-5201 1-(800) GRAINGER, 1-(800) 472-4643, (847) 535-1000 www.grainger.com

NOTES:

1. NUT TYPE : Knurled

2. END TYPE : Open 3. MATERIAL : Steel 4. FINISH : Zinc Yellow

6. HOLE SIZE : 0.296

11

are provided for reference and evaluation purposes only, and is subject to change without notice. Grainger makes no representations, warranties or guarantees as to the appropriateness, accuracy, completeness, or suitability for any purpose, of the file, information or specifications. You are solely responsible for the use of the file, information or specifications.

GRAINGER. It contains confidential, proprietary information that is GRAINGER property. Do not disclose to or duplicate for others except as authorized by GRAINGER. SCALE 5.43

**SCALE 1.000** 

Rivet Nut, Knurled, Steel, Zinc Yellow, PK25