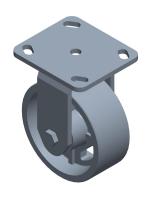

0.30

33J081

COMPONENT

333001

Standard Plate Caster: 5 in Wheel Dia., 1000 lb, 6 1/2 in Mounting Ht, Rigid, Iron

UNIT
INCH
SHEET

1 of 1

Standard Plate Caster