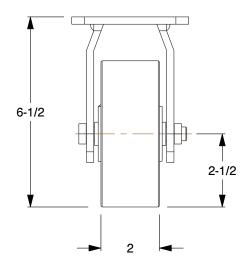

0.30

33J081

COMPONENT

333001

Standard Plate Caster: 5 in Wheel Dia., 1000 lb, 6 1/2 in Mounting Ht, Rigid, Iron

UNIT
INCH
SHEET

1 of 1

Standard Plate Caster