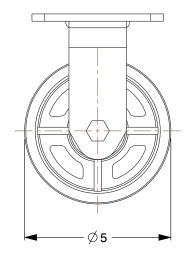

0.30

33J081

COMPONENT

333001

Standard Plate Caster: 5 in Wheel Dia., 1000 lb, 6 1/2 in Mounting Ht, Rigid, Iron

UNIT
INCH
SHEET

1 of 1

Standard Plate Caster