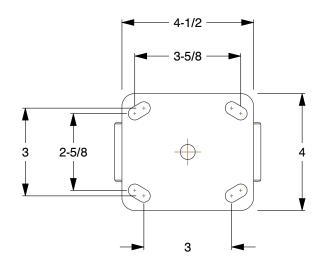

0.30

33J081

COMPONENT

333001

Standard Plate Caster: 5 in Wheel Dia., 1000 lb, 6 1/2 in Mounting Ht, Rigid, Iron

UNIT
INCH
SHEET

1 of 1

Standard Plate Caster