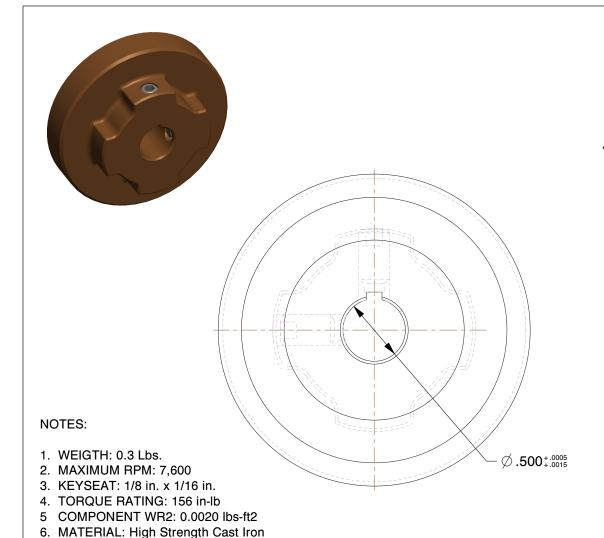

GRAINGER.

MAX. ANGULAR MISALIGNMENT: 1°
MAX. PARALLEL MISALIGNMENT: 0.010 in.
MAX. ANGULAR GAP MISALIGNMENT: 0.043 in.

100 Grainger Parkway, Lake Forest, Illinois 60045-5201 1-(800) GRAINGER, 1-(800) 472-4643, (847) 535-1000 www.grainger.com This file and any associated information and specifications are provided for reference and evaluation purposes only, and is subject to change without notice. Grainger makes no representations, warranties or guarantees as to the appropriateness, accuracy, completeness, or suitability for any purpose, of the file, information or specifications. You are solely responsible for the use of the file, information or specifications.

1.00

COMPONENT

Sleeve Coupling Flange

32ZR16

Sure-Flex® Plus Type J, Size 4, BTS Flange INCH

UNIT

SHEET 1 of 1