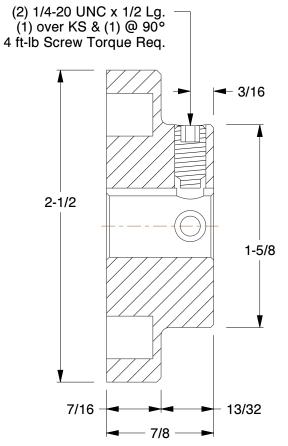

GRAINGER.

MAX. ANGULAR MISALIGNMENT: 1°
MAX. PARALLEL MISALIGNMENT: 0.010 in.
MAX. ANGULAR GAP MISALIGNMENT: 0.043 in.

100 Grainger Parkway, Lake Forest, Illinois 60045-5201 1-(800) GRAINGER, 1-(800) 472-4643, (847) 535-1000 www.grainger.com This file and any associated information and specifications are provided for reference and evaluation purposes only, and is subject to change without notice. Grainger makes no representations, warranties or guarantees as to the appropriateness, accuracy, completeness, or suitability for any purpose, of the file, information or specifications. You are solely responsible for the use of the file, information or specifications.

1.00

COMPONENT

Sleeve Coupling Flange

32ZR16

Sure-Flex® Plus Type J, Size 4, BTS Flange INCH

UNIT

SHEET 1 of 1