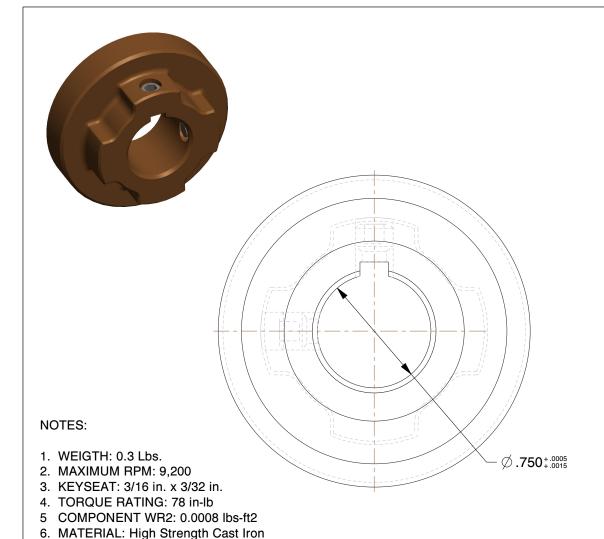

GRAINGER

MAX. ANGULAR MISALIGNMENT: 1°
 MAX. PARALLEL MISALIGNMENT: 0.010 in.
 MAX. ANGULAR GAP MISALIGNMENT: 0.035 in.

100 Grainger Parkway, Lake Forest, Illinois 60045-5201 1-(800) GRAINGER, 1-(800) 472-4643, (847) 535-1000 www.grainger.com This file and any associated information and specifications are provided for reference and evaluation purposes only, and is subject to change without notice. Grainger makes no representations, warranties or guarantees as to the appropriateness, accuracy, completeness, or suitability for any purpose, of the file, information or specifications.

SCALE

1.00

32ZR14

COMPONENT

Sure-Flex® Plus Type J, Size 3, BTS Flange INCH
SHEET

Sleeve Coupling Flange