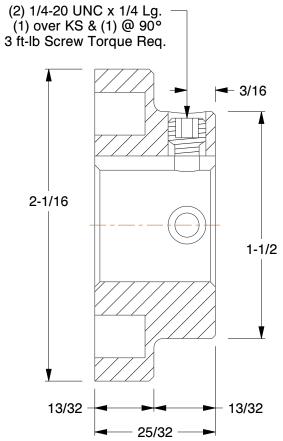

GRAINGER

MAX. ANGULAR MISALIGNMENT: 1°
 MAX. PARALLEL MISALIGNMENT: 0.010 in.
 MAX. ANGULAR GAP MISALIGNMENT: 0.035 in.

100 Grainger Parkway, Lake Forest, Illinois 60045-5201 1-(800) GRAINGER, 1-(800) 472-4643, (847) 535-1000 www.grainger.com This file and any associated information and specifications are provided for reference and evaluation purposes only, and is subject to change without notice. Grainger makes no representations, warranties or guarantees as to the appropriateness, accuracy, completeness, or suitability for any purpose, of the file, information or specifications.

SCALE

1.00

32ZR14

COMPONENT

Sure-Flex® Plus Type J, Size 3, BTS Flange INCH
SHEET

Sleeve Coupling Flange