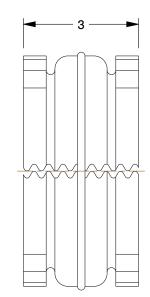

## NOTES:

1. WEIGTH: 2.0 Lbs. 2. STIFFNESS: 6,875 3. MAXIMUM RPM: 3.750 4. COMPONENT WR2: 0.0690 bs-ft<sup>2</sup> 5. TORQUE RATING: 2340 in-lb 6. MATERIAL: EPDM Rubber 7. MAX. ANGULAR MISALIGNMENT: 1° in. 8. MAX. PARALLEL MISALIGNMENT: 0.025 in. 9. MAX. ANGULAR GAP MISALIGNMENT: 0.109 in. 10. OPERATING TEMPERATURE: -30 to +275°F COMPONENT Sleeve Coupling Insert This drawing is the property of This file and any associated information and specifications **GRAINGER** UNIT GRAINGER. It contains confidential, are provided for reference and evaluation purposes only, 32ZP75 proprietary information that is and is subject to change without notice. Grainger makes INCH 111 GRAINGER property. Do not disclose no representations, warranties or guarantees as to the to or duplicate for others except 100 Grainger Parkway, Lake Forest, Illinois 60045-5201 appropriateness, accuracy, completeness, or suitability SHEET as authorized by GRAINGER. 1-(800) GRAINGER, 1-(800) 472-4643, (847) 535-1000 for any purpose, of the file, information or specifications. You are solely responsible for the use of the file. Sleeve Coupling Insert, 9E, EPDM Rubber www.grainger.com SCALE 0.40 1 of 1 information or specifications.