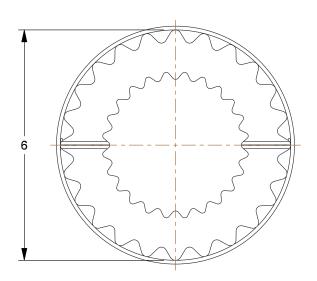

## NOTES:

1. WEIGTH: 2.0 Lbs. 2. STIFFNESS: 6,875 3. MAXIMUM RPM: 3.750 4. COMPONENT WR2: 0.0690 bs-ft<sup>2</sup> 5. TORQUE RATING: 2340 in-lb 6. MATERIAL: EPDM Rubber 7. MAX. ANGULAR MISALIGNMENT: 1° in. 8. MAX. PARALLEL MISALIGNMENT: 0.025 in. 9. MAX. ANGULAR GAP MISALIGNMENT: 0.109 in. 10. OPERATING TEMPERATURE: -30 to +275°F COMPONENT Sleeve Coupling Insert This drawing is the property of This file and any associated information and specifications **GRAINGER** UNIT GRAINGER. It contains confidential, are provided for reference and evaluation purposes only, 32ZP75 proprietary information that is and is subject to change without notice. Grainger makes INCH 111 GRAINGER property. Do not disclose no representations, warranties or guarantees as to the to or duplicate for others except 100 Grainger Parkway, Lake Forest, Illinois 60045-5201 appropriateness, accuracy, completeness, or suitability SHEET as authorized by GRAINGER. 1-(800) GRAINGER, 1-(800) 472-4643, (847) 535-1000 for any purpose, of the file, information or specifications. You are solely responsible for the use of the file. Sleeve Coupling Insert, 9E, EPDM Rubber www.grainger.com SCALE 0.40 1 of 1 information or specifications.