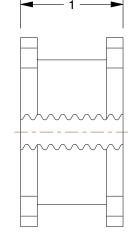

## NOTES:

1. WEIGTH: .06 2. STIFFNESS: 229 3. MAXIMUM RPM: 9200 4. COMPONENT WR2: 0.0002 bs-ft<sup>2</sup> 5. TORQUE RATING: 78 in-lb. 6. MATERIAL: EPDM Rubber 7. MAX. ANGULAR MISALIGNMENT: 1° in. 8. MAX. PARALLEL MISALIGNMENT: 0.01 in. 9. MAX. ANGULAR GAP MISALIGNMENT: 0.035 in. 10. OPERATING TEMPERATURE: -30°F to +275°F COMPONENT Sleeve Coupling Insert This drawing is the property of This file and any associated information and specifications **GRAINGER** UNIT GRAINGER. It contains confidential, are provided for reference and evaluation purposes only, 32ZP62 proprietary information that is and is subject to change without notice. Grainger makes INCH 111 GRAINGER property. Do not disclose no representations, warranties or guarantees as to the 100 Grainger Parkway, Lake Forest, Illinois 60045-5201 appropriateness, accuracy, completeness, or suitability to or duplicate for others except SHEET 1-(800) GRAINGER, 1-(800) 472-4643, (847) 535-1000 for any purpose, of the file, information or specifications. as authorized by GRAINGER. You are solely responsible for the use of the file. Sleeve Coupling Insert, 3JES, EPDM Rubber www.grainger.com SCALE 1.07 1 of 1 information or specifications.