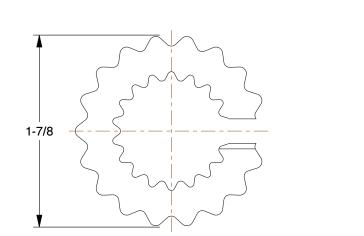

## NOTES:

1. WEIGTH: .06 2. STIFFNESS: 229 3. MAXIMUM RPM: 9200 4. COMPONENT WR2: 0.0002 bs-ft<sup>2</sup> 5. TORQUE RATING: 78 in-lb. 6. MATERIAL: EPDM Rubber 7. MAX. ANGULAR MISALIGNMENT: 1° in. 8. MAX. PARALLEL MISALIGNMENT: 0.01 in. 9. MAX. ANGULAR GAP MISALIGNMENT: 0.035 in. 10. OPERATING TEMPERATURE: -30°F to +275°F COMPONENT Sleeve Coupling Insert This drawing is the property of This file and any associated information and specifications **GRAINGER** UNIT GRAINGER. It contains confidential, are provided for reference and evaluation purposes only, 32ZP62 proprietary information that is and is subject to change without notice. Grainger makes INCH 111 GRAINGER property. Do not disclose no representations, warranties or guarantees as to the 100 Grainger Parkway, Lake Forest, Illinois 60045-5201 appropriateness, accuracy, completeness, or suitability to or duplicate for others except SHEET 1-(800) GRAINGER, 1-(800) 472-4643, (847) 535-1000 for any purpose, of the file, information or specifications. as authorized by GRAINGER. You are solely responsible for the use of the file. Sleeve Coupling Insert, 3JES, EPDM Rubber www.grainger.com SCALE 1.07 1 of 1 information or specifications.