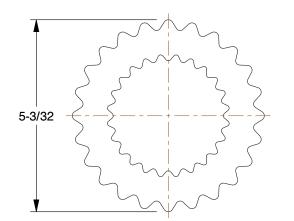

## NOTES:

1. WEIGTH: 1.13 Lbs. 2. STIFFNESS: 4,335 3. MAXIMUM RPM: 5.250 4. COMPONENT WR2: 0.0298 bs-ft<sup>2</sup> 5. TORQUE RATING: 940 in-lb 6. MATERIAL: EPDM Rubber 7. MAX. ANGULAR MISALIGNMENT: 1° in. 8. MAX. PARALLEL MISALIGNMENT: 0.020 in. 9. MAX. ANGULAR GAP MISALIGNMENT: 0.094 in. 10. OPERATING TEMPERATURE: -30 to +275°F COMPONENT Sleeve Coupling Insert This drawing is the property of This file and any associated information and specifications **GRAINGER** UNIT GRAINGER. It contains confidential, are provided for reference and evaluation purposes only, 32ZP59 proprietary information that is and is subject to change without notice. Grainger makes INCH 111 GRAINGER property. Do not disclose no representations, warranties or guarantees as to the 100 Grainger Parkway, Lake Forest, Illinois 60045-5201 appropriateness, accuracy, completeness, or suitability to or duplicate for others except SHEET 1-(800) GRAINGER, 1-(800) 472-4643, (847) 535-1000 for any purpose, of the file, information or specifications. as authorized by GRAINGER. You are solely responsible for the use of the file. Sleeve Coupling Insert, 8JE, EPDM Rubber www.grainger.com SCALE 0.39 1 of 1 information or specifications.