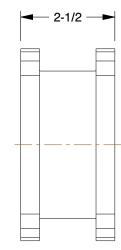

## NOTES:

1. WEIGTH: 1.13 Lbs. 2. STIFFNESS: 4,335 3. MAXIMUM RPM: 5.250 4. COMPONENT WR2: 0.0298 bs-ft<sup>2</sup> 5. TORQUE RATING: 940 in-lb 6. MATERIAL: EPDM Rubber 7. MAX. ANGULAR MISALIGNMENT: 1° in. 8. MAX. PARALLEL MISALIGNMENT: 0.020 in. 9. MAX. ANGULAR GAP MISALIGNMENT: 0.094 in. 10. OPERATING TEMPERATURE: -30 to +275°F COMPONENT Sleeve Coupling Insert This drawing is the property of This file and any associated information and specifications **GRAINGER** UNIT GRAINGER. It contains confidential, are provided for reference and evaluation purposes only, 32ZP59 proprietary information that is and is subject to change without notice. Grainger makes INCH 111 GRAINGER property. Do not disclose no representations, warranties or guarantees as to the 100 Grainger Parkway, Lake Forest, Illinois 60045-5201 appropriateness, accuracy, completeness, or suitability to or duplicate for others except SHEET 1-(800) GRAINGER, 1-(800) 472-4643, (847) 535-1000 for any purpose, of the file, information or specifications. as authorized by GRAINGER. You are solely responsible for the use of the file. Sleeve Coupling Insert, 8JE, EPDM Rubber www.grainger.com SCALE 0.39 1 of 1 information or specifications.