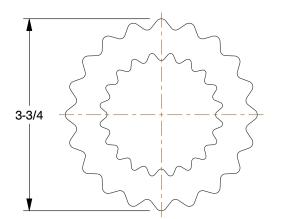

## NOTES:

1. WEIGTH: 0.49 Lbs. 2. STIFFNESS: 1,718 3. MAXIMUM RPM: 6000 4. COMPONENT WR2: 0.0067 bs-ft<sup>2</sup> 5. TORQUE RATING: 585 in-lb. 6. MATERIAL: EPDM Plastic 7. MAX. ANGULAR MISALIGNMENT: 1° in. 8. MAX. PARALLEL MISALIGNMENT: 0.015 in. 9. MAX. ANGULAR GAP MISALIGNMENT: 0.070 in. 10. OPERATING TEMPERATURE: -30°F to +275°F COMPONENT Sleeve Coupling Insert This drawing is the property of This file and any associated information and specifications **GRAINGER** UNIT GRAINGER. It contains confidential, are provided for reference and evaluation purposes only, 32ZP57 and is subject to change without notice. Grainger makes proprietary information that is INCH 111 GRAINGER property. Do not disclose no representations, warranties or guarantees as to the 100 Grainger Parkway, Lake Forest, Illinois 60045-5201 appropriateness, accuracy, completeness, or suitability to or duplicate for others except SHEET 1-(800) GRAINGER, 1-(800) 472-4643, (847) 535-1000 for any purpose, of the file, information or specifications. as authorized by GRAINGER. You are solely responsible for the use of the file. Sleeve Coupling Insert, 6JE, EPDM Rubber www.grainger.com SCALE 0.53 1 of 1