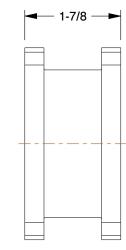

## NOTES:

1. WEIGTH: 0.49 Lbs. 2. STIFFNESS: 1,718 3. MAXIMUM RPM: 6000 4. COMPONENT WR2: 0.0067 bs-ft<sup>2</sup> 5. TORQUE RATING: 585 in-lb. 6. MATERIAL: EPDM Plastic 7. MAX. ANGULAR MISALIGNMENT: 1° in. 8. MAX. PARALLEL MISALIGNMENT: 0.015 in. 9. MAX. ANGULAR GAP MISALIGNMENT: 0.070 in. 10. OPERATING TEMPERATURE: -30°F to +275°F COMPONENT Sleeve Coupling Insert This drawing is the property of This file and any associated information and specifications **GRAINGER** UNIT GRAINGER. It contains confidential, are provided for reference and evaluation purposes only, 32ZP57 and is subject to change without notice. Grainger makes proprietary information that is INCH 111 GRAINGER property. Do not disclose no representations, warranties or guarantees as to the 100 Grainger Parkway, Lake Forest, Illinois 60045-5201 appropriateness, accuracy, completeness, or suitability to or duplicate for others except SHEET 1-(800) GRAINGER, 1-(800) 472-4643, (847) 535-1000 for any purpose, of the file, information or specifications. as authorized by GRAINGER. You are solely responsible for the use of the file. Sleeve Coupling Insert, 6JE, EPDM Rubber www.grainger.com SCALE 0.53 1 of 1