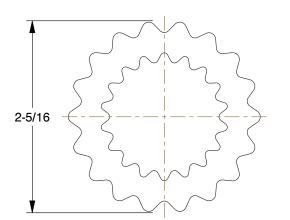

## NOTES:

www.grainger.com

1. WEIGTH: 0.1 Lbs. 2. STIFFNESS: 458 3. MAXIMUM RPM: 7600 4. COMPONENT WR2: 0.0006 bs-ft<sup>2</sup> 5. TORQUE RATING: 156 in-lb. 6. MATERIAL: EPDM Rubber 7. MAX. ANGULAR MISALIGNMENT: 1° in. 8. MAX. PARALLEL MISALIGNMENT: 0.01 in. 9. MAX. ANGULAR GAP MISALIGNMENT: 0.043 in. 10. OPERATING TEMPERATURE: -30°F to +275°F COMPONENT Sleeve Coupling Insert This drawing is the property of This file and any associated information and specifications **GRAINGER** GRAINGER. It contains confidential, are provided for reference and evaluation purposes only, 32ZP55 proprietary information that is and is subject to change without notice. Grainger makes 111 GRAINGER property. Do not disclose no representations, warranties or guarantees as to the 100 Grainger Parkway, Lake Forest, Illinois 60045-5201 appropriateness, accuracy, completeness, or suitability to or duplicate for others except 1-(800) GRAINGER, 1-(800) 472-4643, (847) 535-1000 for any purpose, of the file, information or specifications. as authorized by GRAINGER.