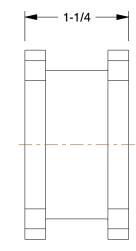

## NOTES:

www.grainger.com

1. WEIGTH: 0.1 Lbs. 2. STIFFNESS: 458 3. MAXIMUM RPM: 7600 4. COMPONENT WR2: 0.0006 bs-ft<sup>2</sup> 5. TORQUE RATING: 156 in-lb. 6. MATERIAL: EPDM Rubber 7. MAX. ANGULAR MISALIGNMENT: 1° in. 8. MAX. PARALLEL MISALIGNMENT: 0.01 in. 9. MAX. ANGULAR GAP MISALIGNMENT: 0.043 in. 10. OPERATING TEMPERATURE: -30°F to +275°F COMPONENT Sleeve Coupling Insert This drawing is the property of This file and any associated information and specifications **GRAINGER** GRAINGER. It contains confidential, are provided for reference and evaluation purposes only, 32ZP55 proprietary information that is and is subject to change without notice. Grainger makes 111 GRAINGER property. Do not disclose no representations, warranties or guarantees as to the 100 Grainger Parkway, Lake Forest, Illinois 60045-5201 appropriateness, accuracy, completeness, or suitability to or duplicate for others except 1-(800) GRAINGER, 1-(800) 472-4643, (847) 535-1000 for any purpose, of the file, information or specifications. as authorized by GRAINGER.