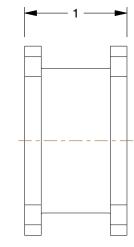

## NOTES:

1. WEIGTH: .06 2. STIFFNESS: 229 3. MAXIMUM RPM: 9200 4. COMPONENT WR2: 0.0002 bs-ft<sup>2</sup> 5. TORQUE RATING: 78 in-lb. 6. MATERIAL: EPDM Rubber 7. MAX. ANGULAR MISALIGNMENT: 1° in. 8. MAX. PARALLEL MISALIGNMENT: 0.01 in. 9. MAX. ANGULAR GAP MISALIGNMENT: 0.035 in. 10. OPERATING TEMPERATURE: -30°F to +275°F COMPONENT Sleeve Coupling Insert This drawing is the property of This file and any associated information and specifications **GRAINGER** UNIT GRAINGER. It contains confidential, are provided for reference and evaluation purposes only, 32ZP54 proprietary information that is and is subject to change without notice. Grainger makes INCH 111 GRAINGER property. Do not disclose no representations, warranties or guarantees as to the 100 Grainger Parkway, Lake Forest, Illinois 60045-5201 appropriateness, accuracy, completeness, or suitability to or duplicate for others except SHEET 1-(800) GRAINGER, 1-(800) 472-4643, (847) 535-1000 for any purpose, of the file, information or specifications. as authorized by GRAINGER. You are solely responsible for the use of the file. Sleeve Coupling Insert, 3JE, EPDM Rubber www.grainger.com SCALE 1.07 1 of 1 information or specifications.