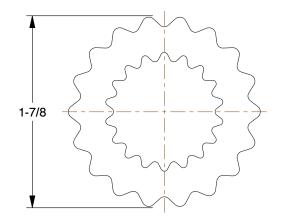

## NOTES:

1. WEIGTH: .06 2. STIFFNESS: 229 3. MAXIMUM RPM: 9200 4. COMPONENT WR2: 0.0002 bs-ft<sup>2</sup> 5. TORQUE RATING: 78 in-lb. 6. MATERIAL: EPDM Rubber 7. MAX. ANGULAR MISALIGNMENT: 1° in. 8. MAX. PARALLEL MISALIGNMENT: 0.01 in. 9. MAX. ANGULAR GAP MISALIGNMENT: 0.035 in. 10. OPERATING TEMPERATURE: -30°F to +275°F COMPONENT Sleeve Coupling Insert This drawing is the property of This file and any associated information and specifications **GRAINGER** UNIT GRAINGER. It contains confidential, are provided for reference and evaluation purposes only, 32ZP54 proprietary information that is and is subject to change without notice. Grainger makes INCH 111 GRAINGER property. Do not disclose no representations, warranties or guarantees as to the 100 Grainger Parkway, Lake Forest, Illinois 60045-5201 appropriateness, accuracy, completeness, or suitability to or duplicate for others except SHEET 1-(800) GRAINGER, 1-(800) 472-4643, (847) 535-1000 for any purpose, of the file, information or specifications. as authorized by GRAINGER. You are solely responsible for the use of the file. Sleeve Coupling Insert, 3JE, EPDM Rubber www.grainger.com SCALE 1.07 1 of 1 information or specifications.