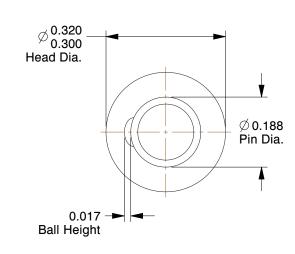

32PL20

COMPONENT

PL20 INCH SHEET

1 of 1

Clevis Pin

Clevis Pin, Cotterless, 3/16 x 1 in., PK10