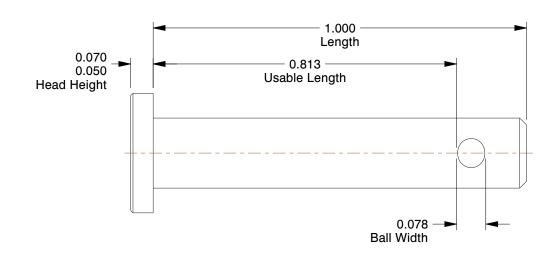

32PL20

COMPONENT

PL20 INCH SHEET

1 of 1

Clevis Pin

Clevis Pin, Cotterless, 3/16 x 1 in., PK10