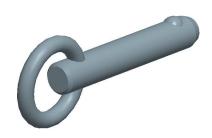

32PL19

COMPONENT

Ring Pin, Detent, 1/2 x 2 in., PK5

| Ring Pin |        |
|----------|--------|
|          | UNIT   |
|          | INCH   |
| , PK5    | SHEET  |
|          | 1 of 1 |