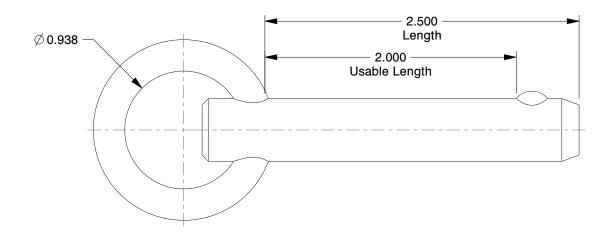

32PL19

COMPONENT

Ring Pin, Detent, 1/2 x 2 in., PK5

| Ring Pin |        |
|----------|--------|
|          | UNIT   |
|          | INCH   |
| , PK5    | SHEET  |
|          | 1 of 1 |