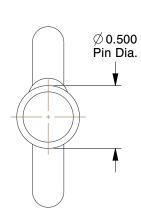

32PL19

COMPONENT

Ring Pin, Detent, 1/2 x 2 in., PK5

| Ring Pin |        |
|----------|--------|
|          | UNIT   |
|          | INCH   |
| , PK5    | SHEET  |
|          | 1 of 1 |