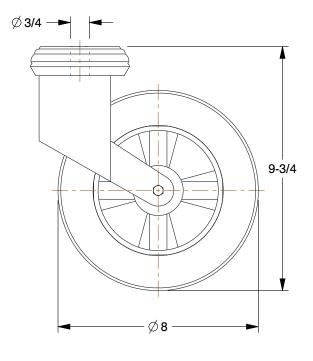

## **NOTES:**

1. ITEM: Heavy-Duty Long-Swivel-Life Bolt-Hole Caster

2. CASTER SUB-TYPE : Swivel

3. LOAD RATING: 1320 lb.

4. WHEEL/TREAD HARDNESS RATING : Hard 5. WHEEL/TREAD HARDNESS : 92-97 Shore A

6. WHEEL/TREAD COLOR: Gray

7. CASTER BRAKE TYPE: No Brake Included

8. CASTER FRAME MATERIAL: Steel

9. FRAME FINISH: Zinc Plated

10. WHEEL CORE MATERIAL: Iron

11. OPERATING TEMPERATURE RANGE: -22° to 176°F

12. APPLICATION: Material Handling

13. FEATURES: Different Stem Lengths, Hollow

14. STANDARDS: ICWM

100 Grainger Parkway, Lake Forest, Illinois 60045-5201 1-(800) GRAINGER, 1-(800) 472-4643, (847) 535-1000 www.grainger.com This file and any associated information and specifications are provided for reference and evaluation purposes only, and is subject to change without notice. Grainger makes no representations, warranties or guarantees as to the appropriateness, accuracy, completeness, or suitability for any purpose, of the file, information or specifications. You are solely responsible for the use of the file, information or specifications.