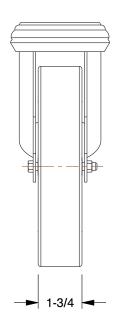

13. FEATURES: Different Stem Lengths, Hollow

14. STANDARDS: ICWM

100 Grainger Parkway, Lake Forest, Illinois 60045-5201 1-(800) GRAINGER, 1-(800) 472-4643, (847) 535-1000 www.grainger.com This file and any associated information and specifications are provided for reference and evaluation purposes only, and is subject to change without notice. Grainger makes no representations, warranties or guarantees as to the appropriateness, accuracy, completeness, or suitability for any purpose, of the file, information or specifications. You are solely responsible for the use of the file, information or specifications.