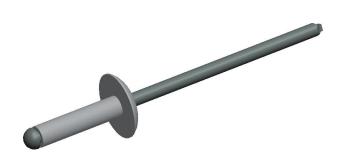

## NOTES:

1. RIVET STYLE : Multigrip Rivet 2. BLIND RIVET TYPE : Open End 3. RIVET HEAD STYLE: Large Flanged 4. RIVET BODY MATERIAL: Aluminum

5. MANDREL MATERIAL: Steel 6. GRIP RANGE: 0.189" to 0.378" 7. HOLE SIZE: 0.129" to 0.133"

2.84

32MR15

COMPONENT

Blind Rivet, 1/8lnx0.512ln, Flange, PK500

UNIT INCH

Blind Rivet

SHEET 1 of 1