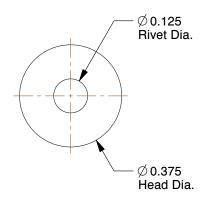

## NOTES:

1. RIVET STYLE : Multigrip Rivet 2. BLIND RIVET TYPE : Open End 3. RIVET HEAD STYLE: Large Flanged 4. RIVET BODY MATERIAL: Aluminum

5. MANDREL MATERIAL: Steel 6. GRIP RANGE: 0.189" to 0.378" 7. HOLE SIZE: 0.129" to 0.133"

2.84

32MR15

COMPONENT

Blind Rivet, 1/8lnx0.512ln, Flange, PK500

UNIT INCH

Blind Rivet

SHEET 1 of 1