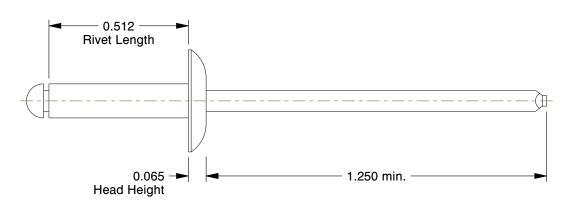

## NOTES:

1. RIVET STYLE : Multigrip Rivet 2. BLIND RIVET TYPE : Open End 3. RIVET HEAD STYLE: Large Flanged 4. RIVET BODY MATERIAL: Aluminum

5. MANDREL MATERIAL: Steel 6. GRIP RANGE: 0.189" to 0.378" 7. HOLE SIZE: 0.129" to 0.133"

2.84

32MR15

COMPONENT

Blind Rivet, 1/8lnx0.512ln, Flange, PK500

UNIT INCH

Blind Rivet

SHEET 1 of 1