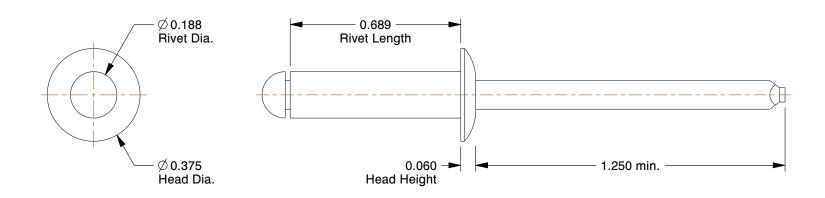

## NOTES:

1. RIVET STYLE : Multigrip Rivet 2. BLIND RIVET TYPE: Open End 3. RIVET HEAD STYLE: Domed 4. RIVET BODY MATERIAL: Aluminum

5. MANDREL MATERIAL: Steel 6. GRIP RANGE: 0.315" to 0.500" 7. HOLE SIZE: 0.192" to 0.196"

2.58

32MN78

COMPONENT

Blind Rivet, 3/16lnx0.689ln, Dome, PK250

UNIT INCH SHEET

1 of 1

Blind Rivet