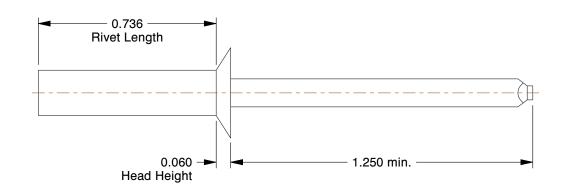

## NOTES:

1. RIVET STYLE: Closed End Rivet 2. BLIND RIVET TYPE: Closed End 3. RIVET HEAD STYLE: Countersunk 4. RIVET BODY MATERIAL: Aluminum

5. MANDREL MATERIAL: Steel 6. GRIP RANGE: 0.313" to 0.375" 7. HOLE SIZE: 0.192" to 0.196"

2.52

32MN37

COMPONENT

Blind Rivet, 3/16lnx0.736ln, Ctrsk, PK250

UNIT INCH SHEET

Blind Rivet

1 of 1