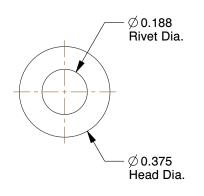

## NOTES:

1. RIVET STYLE: Closed End Rivet 2. BLIND RIVET TYPE: Closed End 3. RIVET HEAD STYLE: Countersunk 4. RIVET BODY MATERIAL: Aluminum

5. MANDREL MATERIAL: Steel 6. GRIP RANGE: 0.313" to 0.375" 7. HOLE SIZE: 0.192" to 0.196"

2.52

32MN37

COMPONENT

Blind Rivet, 3/16lnx0.736ln, Ctrsk, PK250

UNIT INCH SHEET

Blind Rivet

1 of 1