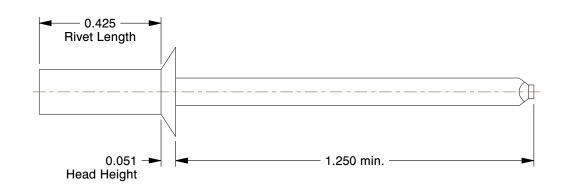

## **NOTES:**

RIVET STYLE : Closed End Rivet
BLIND RIVET TYPE : Closed End
RIVET HEAD STYLE : Countersunk
RIVET BODY MATERIAL : Aluminum

5. MANDREL MATERIAL : Steel 6. GRIP RANGE : 0.063" to 0.125" 7. HOLE SIZE : 0.160" to 0.164"