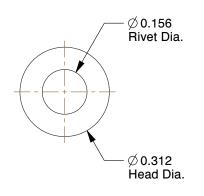

## **NOTES:**

RIVET STYLE : Closed End Rivet
BLIND RIVET TYPE : Closed End
RIVET HEAD STYLE : Countersunk
RIVET BODY MATERIAL : Aluminum

5. MANDREL MATERIAL : Steel 6. GRIP RANGE : 0.063" to 0.125" 7. HOLE SIZE : 0.160" to 0.164"