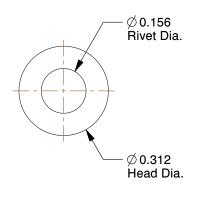

## NOTES:

1. RIVET STYLE: Blind Rivet 2. BLIND RIVET TYPE: Open End 3. RIVET HEAD STYLE: Domed 4. RIVET BODY MATERIAL: Aluminum

5. MANDREL MATERIAL: Steel 6. GRIP RANGE: 0.188" to 0.250" 7. HOLE SIZE: 0.160" to 0.164"

2.99

32MK70

COMPONENT

Blind Rivet, 5/32Inx0.425In, Dome, PK500

UNIT INCH SHEET

Blind Rivet

1 of 1