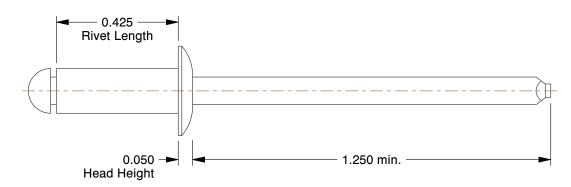

## NOTES:

1. RIVET STYLE: Blind Rivet 2. BLIND RIVET TYPE: Open End 3. RIVET HEAD STYLE: Domed 4. RIVET BODY MATERIAL: Aluminum

5. MANDREL MATERIAL: Steel 6. GRIP RANGE: 0.188" to 0.250" 7. HOLE SIZE: 0.160" to 0.164"

2.99

32MK70

COMPONENT

Blind Rivet, 5/32Inx0.425In, Dome, PK500

UNIT INCH SHEET

Blind Rivet

1 of 1