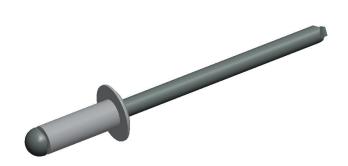

## NOTES:

1. RIVET STYLE: Blind Rivet 2. BLIND RIVET TYPE: Open End 3. RIVET HEAD STYLE: Domed 4. RIVET BODY MATERIAL: Aluminum

5. MANDREL MATERIAL: Steel 6. GRIP RANGE: 0.188" to 0.250" 7. HOLE SIZE: 0.160" to 0.164"

2.99

32MK70

COMPONENT

Blind Rivet, 5/32Inx0.425In, Dome, PK500

UNIT INCH SHEET

Blind Rivet

1 of 1