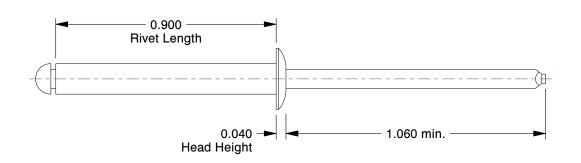

## NOTES:

RIVET STYLE : Blind Rivet
 BLIND RIVET TYPE : Open End
 RIVET HEAD STYLE : Domed

4. RIVET BODY MATERIAL : Aluminum 5. MANDREL MATERIAL : Steel 6. GRIP RANGE : 0.626" to 0.750"

7. HOLE SIZE : 0.129" to 0.133"