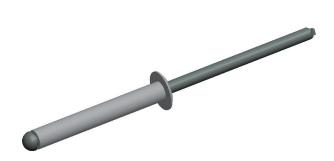

## NOTES:

RIVET STYLE : Blind Rivet
 BLIND RIVET TYPE : Open End
 RIVET HEAD STYLE : Domed

4. RIVET BODY MATERIAL : Aluminum 5. MANDREL MATERIAL : Steel 6. GRIP RANGE : 0.626" to 0.750"

7. HOLE SIZE : 0.129" to 0.133"