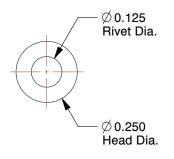

## NOTES:

RIVET STYLE : Blind Rivet
 BLIND RIVET TYPE : Open End
 RIVET HEAD STYLE : Domed

4. RIVET BODY MATERIAL : Aluminum 5. MANDREL MATERIAL : Steel 6. GRIP RANGE : 0.626" to 0.750"

7. HOLE SIZE : 0.129" to 0.133"