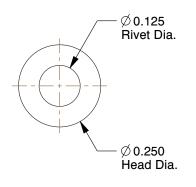

## NOTES:

RIVET STYLE : Blind Rivet
BLIND RIVET TYPE : Open End
RIVET HEAD STYLE : Domed
RIVET BODY MATERIAL : Aluminum

5. MANDREL MATERIAL : Steel 6. GRIP RANGE : 0.188" to 0.250" 7. HOLE SIZE : 0.129" to 0.133"