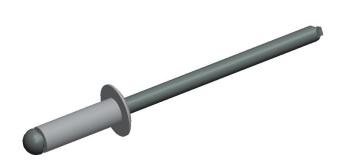

## NOTES:

RIVET STYLE : Blind Rivet
BLIND RIVET TYPE : Open End
RIVET HEAD STYLE : Domed
RIVET BODY MATERIAL : Aluminum

5. MANDREL MATERIAL : Steel 6. GRIP RANGE : 0.188" to 0.250" 7. HOLE SIZE : 0.129" to 0.133"