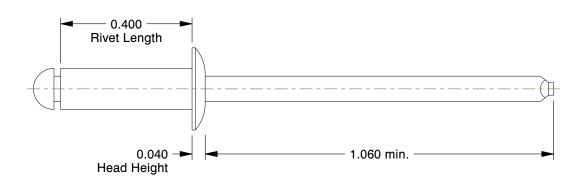

## NOTES:

RIVET STYLE : Blind Rivet
BLIND RIVET TYPE : Open End
RIVET HEAD STYLE : Domed
RIVET BODY MATERIAL : Aluminum

5. MANDREL MATERIAL : Steel 6. GRIP RANGE : 0.188" to 0.250" 7. HOLE SIZE : 0.129" to 0.133"