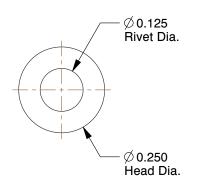

## NOTES:

RIVET STYLE : Blind Rivet
BLIND RIVET TYPE : Open End
RIVET HEAD STYLE : Domed
RIVET BODY MATERIAL : Aluminum

5. MANDREL MATERIAL : Steel 6. GRIP RANGE : 0.126" to 0.187" 7. HOLE SIZE : 0.129" to 0.133"