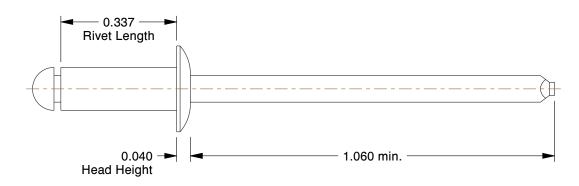

## NOTES:

RIVET STYLE : Blind Rivet
BLIND RIVET TYPE : Open End
RIVET HEAD STYLE : Domed
RIVET BODY MATERIAL : Aluminum

5. MANDREL MATERIAL : Steel 6. GRIP RANGE : 0.126" to 0.187" 7. HOLE SIZE : 0.129" to 0.133"

3.58

COMPONENT

Blind Rivet

32MK61

Blind Rivet, 1/8lnx0.337ln, Dome, PK500

INCH

SHEET 1 of 1