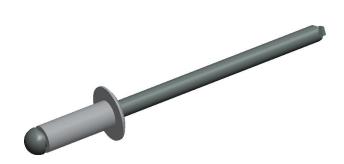

## NOTES:

RIVET STYLE : Blind Rivet
BLIND RIVET TYPE : Open End
RIVET HEAD STYLE : Domed
RIVET BODY MATERIAL : Aluminum

5. MANDREL MATERIAL : Steel 6. GRIP RANGE : 0.126" to 0.187" 7. HOLE SIZE : 0.129" to 0.133"