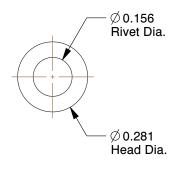

## NOTES:

1. RIVET STYLE: Blind Rivet 2. BLIND RIVET TYPE: Open End 3. RIVET HEAD STYLE : Countersunk 4. RIVET BODY MATERIAL: Aluminum 5. MANDREL MATERIAL: Aluminum

6. GRIP RANGE: 0.376" to 0.500" 7. HOLE SIZE: 0.160" to 0.164"