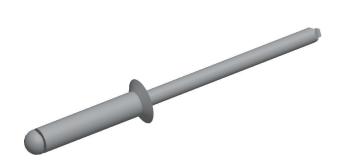

## NOTES:

1. RIVET STYLE: Blind Rivet 2. BLIND RIVET TYPE: Open End 3. RIVET HEAD STYLE : Countersunk 4. RIVET BODY MATERIAL: Aluminum 5. MANDREL MATERIAL: Aluminum

6. GRIP RANGE: 0.376" to 0.500" 7. HOLE SIZE: 0.160" to 0.164"