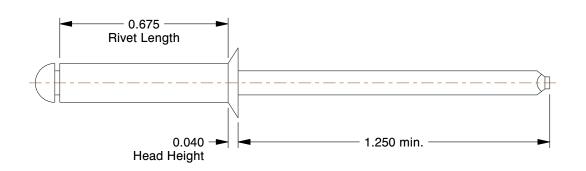

## NOTES:

1. RIVET STYLE: Blind Rivet 2. BLIND RIVET TYPE: Open End 3. RIVET HEAD STYLE : Countersunk 4. RIVET BODY MATERIAL: Aluminum 5. MANDREL MATERIAL: Aluminum

6. GRIP RANGE: 0.376" to 0.500" 7. HOLE SIZE: 0.160" to 0.164"