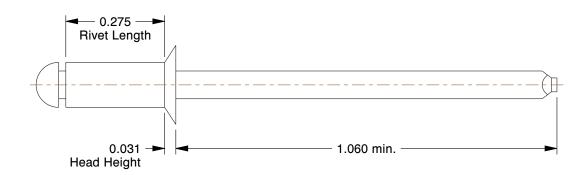

## NOTES:

1. RIVET STYLE: Blind Rivet 2. BLIND RIVET TYPE: Open End 3. RIVET HEAD STYLE : Countersunk 4. RIVET BODY MATERIAL: Aluminum 5. MANDREL MATERIAL: Aluminum 6. GRIP RANGE: 0.063" to 0.125"

**GRAINGER** 

7. HOLE SIZE: 0.129" to 0.133"

100 Grainger Parkway, Lake Forest, Illinois 60045-5201 1-(800) GRAINGER, 1-(800) 472-4643, (847) 535-1000 www.grainger.com

This file and any associated information and specifications are provided for reference and evaluation purposes only, and is subject to change without notice. Grainger makes no representations, warranties or guarantees as to the appropriateness, accuracy, completeness, or suitability for any purpose, of the file, information or specifications. You are solely responsible for the use of the file. information or specifications.

3.75

COMPONENT

32MK18

Blind Rivet, 1/8lnx0.275ln, Ctrsk, PK500

UNIT INCH SHEET

Blind Rivet

1 of 1