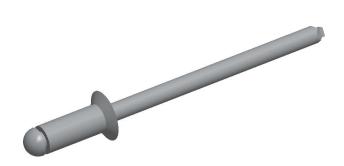

## NOTES:

1. RIVET STYLE: Blind Rivet 2. BLIND RIVET TYPE: Open End 3. RIVET HEAD STYLE : Countersunk 4. RIVET BODY MATERIAL: Aluminum 5. MANDREL MATERIAL: Aluminum 6. GRIP RANGE: 0.063" to 0.125"

**GRAINGER** 

7. HOLE SIZE: 0.129" to 0.133"

100 Grainger Parkway, Lake Forest, Illinois 60045-5201 1-(800) GRAINGER, 1-(800) 472-4643, (847) 535-1000 www.grainger.com

This file and any associated information and specifications are provided for reference and evaluation purposes only, and is subject to change without notice. Grainger makes no representations, warranties or guarantees as to the appropriateness, accuracy, completeness, or suitability for any purpose, of the file, information or specifications. You are solely responsible for the use of the file. information or specifications.