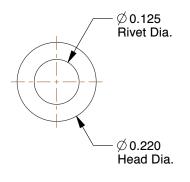

3.75

COMPONENT

32MK18

Blind Rivet, 1/8lnx0.275ln, Ctrsk, PK500

UNIT INCH SHEET

Blind Rivet

1 of 1