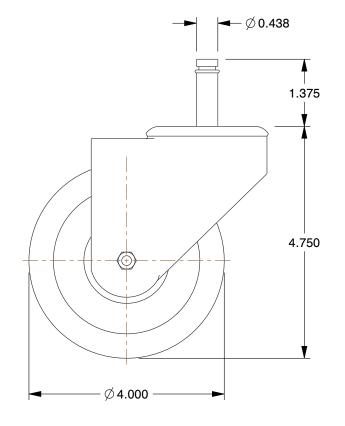

## **NOTES:**

1. CASTER LOAD RATING RANGE: Light-Medium Duty

2. CASTER STEM TYPE: Friction Ring

3. LOAD RATING: 350 lb. 4. WHEEL COLOR: Black

5. CASTER WHEEL MATERIAL: Polypropylene 6. CASTER CORE MATERIAL: Polypropylene

7. CORE COLOR: Black

8. CASTER WHEEL BEARINGS : Delrin 9. CASTER RACEWAY : Double Ball 10. CASTER SUB-TYPE : Swivel

11. CASTER WHEEL SHAPE: Standard 12. STANDARDS: ICWM, NSF Listed

13. CASTER SWIVEL LOCK TYPE: No Lock Included

14. FRAME FINISH: Zinc Plated

100 Grainger Parkway, Lake Forest, Illinois 60045-5201 1-(800) GRAINGER, 1-(800) 472-4643, (847) 535-1000 www.grainger.com This file and any associated information and specifications are provided for reference and evaluation purposes only, and is subject to change without notice. Grainger makes no representations, warranties or guarantees as to the appropriateness, accuracy, completeness, or suitability for any purpose, of the file, information or specifications. You are solely responsible for the use of the file, information or specifications.

 COMPONENT
 Stem Caster

 32J846
 INCH

 Swivel Stem Caster, Polyolfn, 4 in, 350 lb.
 350 lb.