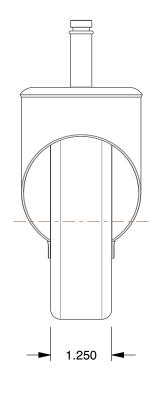

## **NOTES:**

1. CASTER LOAD RATING RANGE: Light-Medium Duty

2. CASTER STEM TYPE: Friction Ring

3. LOAD RATING: 350 lb. 4. WHEEL COLOR: Black

5. CASTER WHEEL MATERIAL: Polypropylene 6. CASTER CORE MATERIAL: Polypropylene

7. CORE COLOR: Black

8. CASTER WHEEL BEARINGS : Delrin 9. CASTER RACEWAY : Double Ball 10. CASTER SUB-TYPE : Swivel

11. CASTER WHEEL SHAPE: Standard 12. STANDARDS: ICWM, NSF Listed

13. CASTER SWIVEL LOCK TYPE: No Lock Included

14. FRAME FINISH: Zinc Plated

100 Grainger Parkway, Lake Forest, Illinois 60045-5201 1-(800) GRAINGER, 1-(800) 472-4643, (847) 535-1000 www.grainger.com This file and any associated information and specifications are provided for reference and evaluation purposes only, and is subject to change without notice. Grainger makes no representations, warranties or guarantees as to the appropriateness, accuracy, completeness, or suitability for any purpose, of the file, information or specifications. You are solely responsible for the use of the file, information or specifications.

 COMPONENT
 Stem Caster

 32J846
 INCH

 Swivel Stem Caster, Polyolfn, 4 in, 350 lb.
 350 lb.