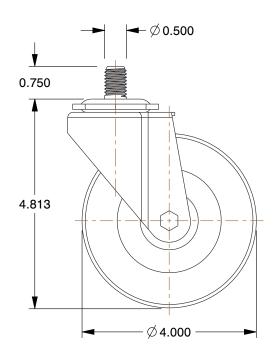

## NOTES:

1. CASTER STEM TYPE: Threaded

2. NUMBER OF WHEELS: 1

3. CASTER WHEEL/TREAD MATERIAL: Polyolefin

4. CASTER CORE MATERIAL : Polyolefin

5. FRAME FINISH: Zinc Plated

6. CASTER WHEEL BEARINGS : Delrin

7. CASTER LOAD RATING RANGE: Light-Medium Duty

8. LOAD RATING: 350 lb.

9. CASTER PRODUCT GROUP: Swivel Caster

100 Grainger Parkway, Lake Forest, Illinois 60045-5201 1-(800) GRAINGER, 1-(800) 472-4643, (847) 535-1000 www.grainger.com This file and any associated information and specifications are provided for reference and evaluation purposes only, and is subject to change without notice. Grainger makes no representations, warranties or guarantees as to the appropriateness, accuracy, completeness, or suitability for any purpose, of the file, information or specifications. You are solely responsible for the use of the file, information or specifications.

0.45

32J816

COMPONENT

Stem Caster, Swivel, 350 lb., 4in. Wheel Dia

UNIT INCH SHEET

Stem Caster

1 of 1