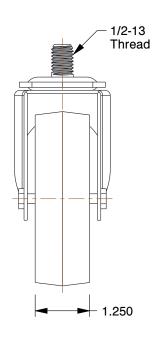

## NOTES:

1. CASTER STEM TYPE: Threaded

2. NUMBER OF WHEELS: 1

3. CASTER WHEEL/TREAD MATERIAL: Polyolefin

4. CASTER CORE MATERIAL : Polyolefin

5. FRAME FINISH: Zinc Plated

6. CASTER WHEEL BEARINGS : Delrin

7. CASTER LOAD RATING RANGE: Light-Medium Duty

8. LOAD RATING: 350 lb.

9. CASTER PRODUCT GROUP: Swivel Caster

100 Grainger Parkway, Lake Forest, Illinois 60045-5201 1-(800) GRAINGER, 1-(800) 472-4643, (847) 535-1000 www.grainger.com This file and any associated information and specifications are provided for reference and evaluation purposes only, and is subject to change without notice. Grainger makes no representations, warranties or guarantees as to the appropriateness, accuracy, completeness, or suitability for any purpose, of the file, information or specifications. You are solely responsible for the use of the file, information or specifications.

0.45

32J816

COMPONENT

Stem Caster, Swivel, 350 lb., 4in. Wheel Dia

UNIT INCH SHEET

Stem Caster

1 of 1