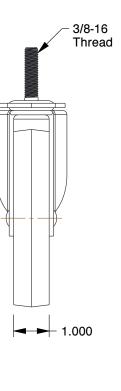

COMPONENT

## NOTES:

- 1. CASTER STEM TYPE : Threaded
- 2. NUMBER OF WHEELS: 1
- 3. CASTER WHEEL/TREAD MATERIAL : Rubber
- 4. CASTER CORE MATERIAL : Rubber
- 5. FRAME FINISH : Zinc Plated
- 6. CASTER WHEEL BEARINGS : Plain
- 7. CASTER LOAD RATING RANGE : Light-Duty
- 8. LOAD RATING : 125 lb.
- 9. CASTER PRODUCT GROUP : Swivel Caster

| <b>GRAINGER</b> This file and any associated information and specifications are provided for reference and evaluation purposes only, This drawing is the property of GRAINGER. It contains confidential, |                                                                                                                     |                                                                                                                                                                                                                    | COMPONENT | Stem Caster                                |  |        |
|----------------------------------------------------------------------------------------------------------------------------------------------------------------------------------------------------------|---------------------------------------------------------------------------------------------------------------------|--------------------------------------------------------------------------------------------------------------------------------------------------------------------------------------------------------------------|-----------|--------------------------------------------|--|--------|
| <b>GRAINGER</b><br>100 Grainger Parkway, Lake Forest, Illinois 60045-5201<br>1-(800) GRAINGER, 1-(800) 472-4643, (847) 535-1000                                                                          | are provided for reference and evaluation purposes only,<br>and is subject to change without notice. Grainger makes | This drawing is the property of<br>GRAINGER. It contains confidential,<br>proprietary information that is<br>GRAINGER property. Do not disclose<br>to or duplicate for others except<br>as authorized by GRAINGER. |           | 32J789                                     |  | UNIT   |
|                                                                                                                                                                                                          |                                                                                                                     |                                                                                                                                                                                                                    |           |                                            |  | INCH   |
|                                                                                                                                                                                                          |                                                                                                                     |                                                                                                                                                                                                                    |           |                                            |  | SHEET  |
| www.grainger.com                                                                                                                                                                                         |                                                                                                                     | SCALE                                                                                                                                                                                                              | 0.37      | Swivel Stem Caster, Rubber, 5 in., 125 lb. |  | 1 of 1 |