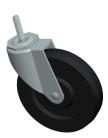

COMPONENT

## NOTES:

- 1. CASTER STEM TYPE : Threaded
- 2. NUMBER OF WHEELS: 1
- 3. CASTER WHEEL/TREAD MATERIAL : Rubber
- 4. CASTER CORE MATERIAL : Rubber
- 5. FRAME FINISH : Zinc Plated
- 6. CASTER WHEEL BEARINGS : Plain
- 7. CASTER LOAD RATING RANGE : Light-Duty
- 8. LOAD RATING : 125 lb.
- 9. CASTER PRODUCT GROUP : Swivel Caster