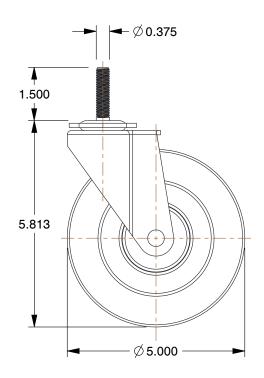

COMPONENT

## NOTES:

- 1. CASTER STEM TYPE : Threaded
- 2. NUMBER OF WHEELS: 1
- 3. CASTER WHEEL/TREAD MATERIAL : Rubber
- 4. CASTER CORE MATERIAL : Rubber
- 5. FRAME FINISH : Zinc Plated
- 6. CASTER WHEEL BEARINGS : Plain
- 7. CASTER LOAD RATING RANGE : Light-Duty
- 8. LOAD RATING : 125 lb.
- 9. CASTER PRODUCT GROUP : Swivel Caster

| <b>GRAINGER</b> This file and any associated information and specifications are provided for reference and evaluation purposes only, This drawing is the property of GRAINGER. It contains confidential, |                                                                                                                     |                                                                                                                                                                                                                    | COMPONENT | Stem Caster                                |  |        |
|----------------------------------------------------------------------------------------------------------------------------------------------------------------------------------------------------------|---------------------------------------------------------------------------------------------------------------------|--------------------------------------------------------------------------------------------------------------------------------------------------------------------------------------------------------------------|-----------|--------------------------------------------|--|--------|
| <b>GRAINGER</b><br>100 Grainger Parkway, Lake Forest, Illinois 60045-5201<br>1-(800) GRAINGER, 1-(800) 472-4643, (847) 535-1000                                                                          | are provided for reference and evaluation purposes only,<br>and is subject to change without notice. Grainger makes | This drawing is the property of<br>GRAINGER. It contains confidential,<br>proprietary information that is<br>GRAINGER property. Do not disclose<br>to or duplicate for others except<br>as authorized by GRAINGER. |           | 32J789                                     |  | UNIT   |
|                                                                                                                                                                                                          |                                                                                                                     |                                                                                                                                                                                                                    |           |                                            |  | INCH   |
|                                                                                                                                                                                                          |                                                                                                                     |                                                                                                                                                                                                                    |           |                                            |  | SHEET  |
| www.grainger.com                                                                                                                                                                                         |                                                                                                                     | SCALE                                                                                                                                                                                                              | 0.37      | Swivel Stem Caster, Rubber, 5 in., 125 lb. |  | 1 of 1 |