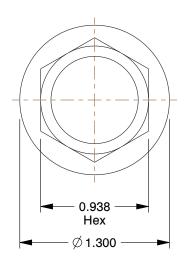

## NOTES:

1. DRILL BIT SIZE: 5/8
2. TYPE: Self Threading
3. EDGE DISTANCE: 1-3/4
4. PACKAGE QUANTITY: 10
5. MIN. EMBEDMENT: 2

6. ULTIMATE SHEAR (Lb.): 12147 7. HEAD STYLE: Hex Washer

8. MATERIAL: Case Hardened Steel, Zinc Plated