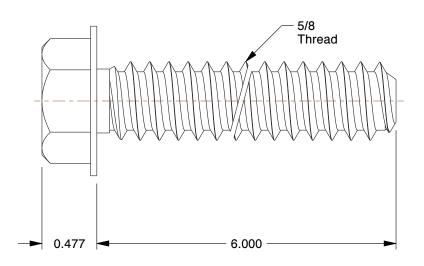

## NOTES:

1. DRILL BIT SIZE: 5/8
2. TYPE: Self Threading
3. EDGE DISTANCE: 1-3/4
4. PACKAGE QUANTITY: 10
5. MIN. EMBEDMENT: 2

6. ULTIMATE SHEAR (Lb.): 12147 7. HEAD STYLE: Hex Washer

8. MATERIAL: Case Hardened Steel, Zinc Plated