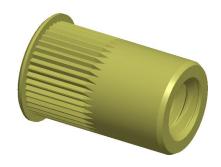

## NOTES:

1. NUT TYPE : Knurled Flanged

2. END TYPE : Open 3. MATERIAL : Steel 4. FINISH : Zinc Yellow

5. GRIP RANGE: 0.020 to 0.130

6. HOLE SIZE: 0.297

SCALE 1.000

Rivet Nut

100 Grainger Parkway, Lake Forest, Illinois 60045-5201 1-(800) GRAINGER, 1-(800) 472-4643, (847) 535-1000 www.grainger.com This file and any associated information and specifications are provided for reference and evaluation purposes only, and is subject to change without notice. Grainger makes no representations, warranties or guarantees as to the appropriateness, accuracy, completeness, or suitability for any purpose, of the file, information or specifications. You are solely responsible for the use of the file, information or specifications.