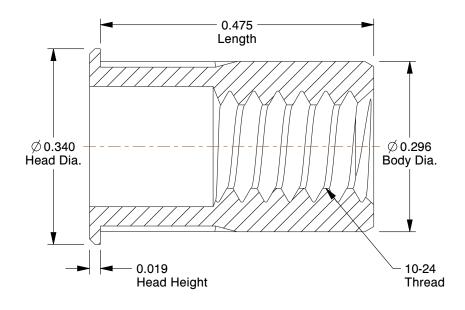

## NOTES:

1. NUT TYPE : Knurled Flanged

2. END TYPE : Open 3. MATERIAL : Steel 4. FINISH : Zinc Yellow

5. GRIP RANGE: 0.020 to 0.130

6. HOLE SIZE: 0.297

SCALE 1.000

Rivet Nut

100 Grainger Parkway, Lake Forest, Illinois 60045-5201 1-(800) GRAINGER, 1-(800) 472-4643, (847) 535-1000 www.grainger.com This file and any associated information and specifications are provided for reference and evaluation purposes only, and is subject to change without notice. Grainger makes no representations, warranties or guarantees as to the appropriateness, accuracy, completeness, or suitability for any purpose, of the file, information or specifications. You are solely responsible for the use of the file, information or specifications.