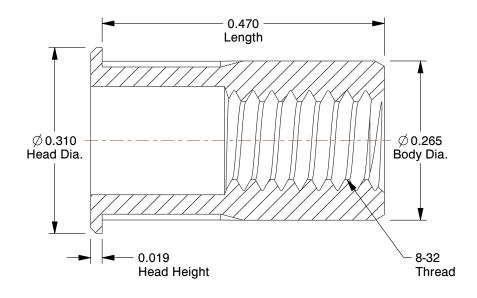

## NOTES:

1. NUT TYPE: Knurled Flanged

2. END TYPE : Open3. MATERIAL : Steel4. FINISH : Zinc Yellow

5. GRIP RANGE : 0.080 to 0.130

6. HOLE SIZE: 0.266

**SCALE 1.000** 

Rivet Nut

100 Grainger Parkway, Lake Forest, Illinois 60045-5201 1-(800) GRAINGER, 1-(800) 472-4643, (847) 535-1000 www.grainger.com This file and any associated information and specifications are provided for reference and evaluation purposes only, and is subject to change without notice. Grainger makes no representations, warranties or guarantees as to the appropriateness, accuracy, completeness, or suitability for any purpose, of the file, information or specifications. You are solely responsible for the use of the file, information or specifications.