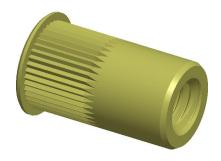

## NOTES:

1. NUT TYPE: Knurled Flanged

2. END TYPE : Open3. MATERIAL : Steel4. FINISH : Zinc Yellow

5. GRIP RANGE : 0.080 to 0.130

6. HOLE SIZE: 0.266

**SCALE 1.000** 

Rivet Nut

100 Grainger Parkway, Lake Forest, Illinois 60045-5201 1-(800) GRAINGER, 1-(800) 472-4643, (847) 535-1000 www.grainger.com This file and any associated information and specifications are provided for reference and evaluation purposes only, and is subject to change without notice. Grainger makes no representations, warranties or guarantees as to the appropriateness, accuracy, completeness, or suitability for any purpose, of the file, information or specifications. You are solely responsible for the use of the file, information or specifications.