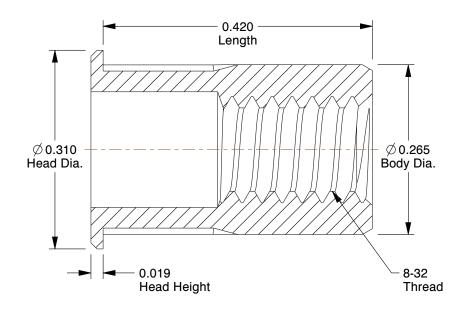

## **NOTES:**

1. NUT TYPE: Knurled Flanged

2. END TYPE: Open 3. MATERIAL: Steel 4. FINISH: Zinc Yellow

5. GRIP RANGE: 0.020 to 0.080

6. HOLE SIZE: 0.266

**SCALE 1.000** 

100 Grainger Parkway, Lake Forest, Illinois 60045-5201 1-(800) GRAINGER, 1-(800) 472-4643, (847) 535-1000 www.grainger.com