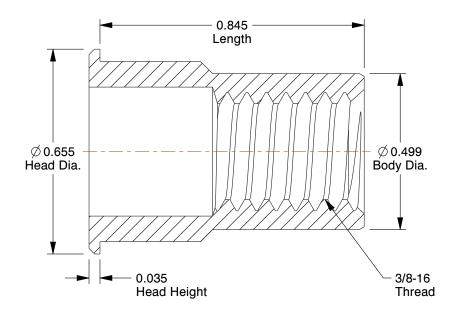

## NOTES:

1. NUT TYPE: Hex
2. END TYPE: Open
3. MATERIAL: Steel
4. FINISH: Zinc Yellow

5. GRIP RANGE: 0.150 to 0.312

6. HOLE SIZE: 0.500

Rivet Nut

**SCALE 1.000** 