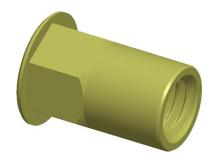

## NOTES:

1. NUT TYPE: Hex
2. END TYPE: Open
3. MATERIAL: Steel
4. FINISH: Zinc Yellow

5. GRIP RANGE: 0.150 to 0.312

6. HOLE SIZE: 0.500

Rivet Nut

**SCALE 1.000** 