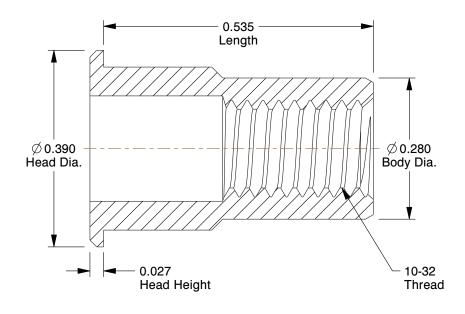

## NOTES:

1. NUT TYPE: Hex 2. END TYPE: Open 3. MATERIAL: Steel 4. FINISH: Zinc Yellow

5. GRIP RANGE: 0.130 to 0.225

6. HOLE SIZE: 0.281

SCALE 1.000

Rivet Nut

100 Grainger Parkway, Lake Forest, Illinois 60045-5201 1-(800) GRAINGER, 1-(800) 472-4643, (847) 535-1000 www.grainger.com This file and any associated information and specifications are provided for reference and evaluation purposes only, and is subject to change without notice. Grainger makes no representations, warranties or guarantees as to the appropriateness, accuracy, completeness, or suitability for any purpose, of the file, information or specifications. You are solely responsible for the use of the file, information or specifications.

5.25

32FY43

COMPONENT

Rivet Nut, Hex, Steel, Zinc Yellow, PK50

UNIT
INCH
SHEET

1 of 1