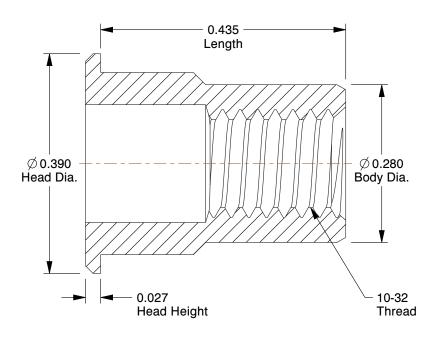

## NOTES:

1. NUT TYPE: Hex 2. END TYPE: Open 3. MATERIAL: Steel 4. FINISH: Zinc Yellow

5. GRIP RANGE: 0.020 to 0.130

6. HOLE SIZE: 0.281

**SCALE 1.000** 

Rivet Nut

100 Grainger Parkway, Lake Forest, Illinois 60045-5201 1-(800) GRAINGER, 1-(800) 472-4643, (847) 535-1000 www.grainger.com This file and any associated information and specifications are provided for reference and evaluation purposes only, and is subject to change without notice. Grainger makes no representations, warranties or guarantees as to the appropriateness, accuracy, completeness, or suitability for any purpose, of the file, information or specifications. You are solely responsible for the use of the file, information or specifications.