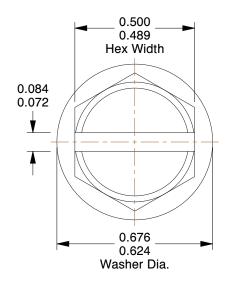

## **NOTES:**

1. HEAD TYPE: Hex Washer

2. MATERIAL : Steel
3. FINISH : Zinc Plated
4. THREAD TYPE : Coarse
5. POINT TYPE : Type F
6. DRIVE TYPE : Slotted

SCALE 1:1

GRAINGER

100 Grainger Parkway, Lake Forest, Illinois 60045-5201 1-(800) GRAINGER, 1-(800) 472-4643, (847) 535-1000 www.grainger.com This file and any associated information and specifications are provided for reference and evaluation purposes only, and is subject to change without notice. Grainger makes no representations, warranties or guarantees as to the appropriateness, accuracy, completeness, or suitability for any purpose, of the file, information or specifications. You are solely responsible for the use of the file, information or specifications.