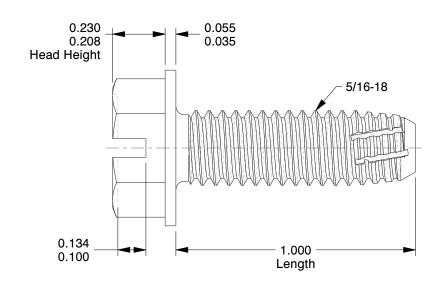

## **NOTES:**

1. HEAD TYPE: Hex Washer

2. MATERIAL : Steel
3. FINISH : Zinc Plated
4. THREAD TYPE : Coarse
5. POINT TYPE : Type F
6. DRIVE TYPE : Slotted

SCALE 1:1

GRAINGER

100 Grainger Parkway, Lake Forest, Illinois 60045-5201 1-(800) GRAINGER, 1-(800) 472-4643, (847) 535-1000 www.grainger.com This file and any associated information and specifications are provided for reference and evaluation purposes only, and is subject to change without notice. Grainger makes no representations, warranties or guarantees as to the appropriateness, accuracy, completeness, or suitability for any purpose, of the file, information or specifications. You are solely responsible for the use of the file, information or specifications.