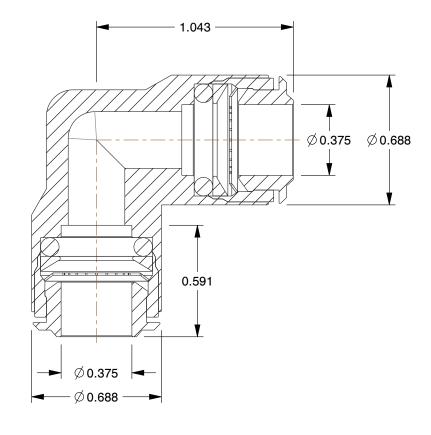

1. BASIC MATERIAL : Metal

2. BODY MATERIAL: Nickel Plated Brass

1.043

3. CONNECTION TYPE: Push-Fit 4. MAX. PRESSURE: 250 psi 5. TEMP. RANGE: 0° to 160°F

6. COLOR: Silver

NOTES:

7. COMPLIANCE: ROHS, RAEE/WEEE

8. GASKET MATERIAL : Buna N

9. SPECIAL FEATURES: Stainless Steel Gripper Collet

100 Grainger Parkway, Lake Forest, Illinois 60045-5201 1-(800) GRAINGER, 1-(800) 472-4643, (847) 535-1000 www.grainger.com This file and any associated information and specifications are provided for reference and evaluation purposes only, and is subject to change without notice. Grainger makes no representations, warranties or guarantees as to the appropriateness, accuracy, completeness, or suitability for any purpose, of the file, information or specifications. You are solely responsible for the use of the file, information or specifications.

1.97

31TT78

COMPONENT

Union Elbow, Brass, Push-Fit, 3/8in., PK5