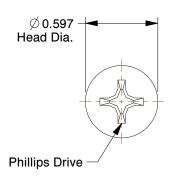

## NOTES:

1. EXPANSION ANCHOR HEAD STYLE: Flat Head Phillips

2. MATERIAL : Steel 3. FINISH : Zinc Plated

4. MIN. EMBEDMENT: 1-1/2"

100 Grainger Parkway, Lake Forest, Illinois 60045-5201 1-(800) GRAINGER, 1-(800) 472-4643, (847) 535-1000 www.grainger.com This file and any associated information and specifications are provided for reference and evaluation purposes only, and is subject to change without notice. Grainger makes no representations, warranties or guarantees as to the appropriateness, accuracy, completeness, or suitability for any purpose, of the file, information or specifications. You are solely responsible for the use of the file, information or specifications.