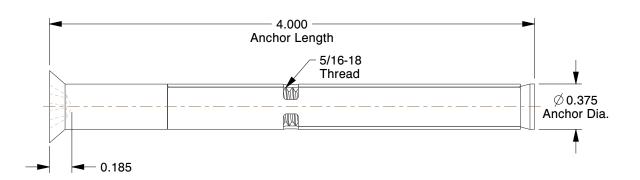

## NOTES:

1. EXPANSION ANCHOR HEAD STYLE: Flat Head Phillips

2. MATERIAL : Steel 3. FINISH : Zinc Plated

4. MIN. EMBEDMENT: 1-1/2"

100 Grainger Parkway, Lake Forest, Illinois 60045-5201 1-(800) GRAINGER, 1-(800) 472-4643, (847) 535-1000 www.grainger.com This file and any associated information and specifications are provided for reference and evaluation purposes only, and is subject to change without notice. Grainger makes no representations, warranties or guarantees as to the appropriateness, accuracy, completeness, or suitability for any purpose, of the file, information or specifications. You are solely responsible for the use of the file, information or specifications.