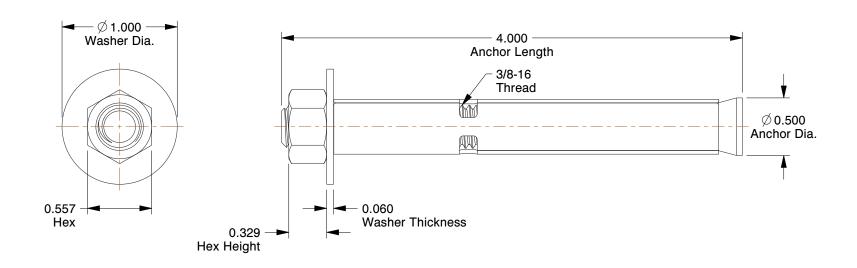

## **NOTES:**

1. EXPANSION ANCHOR HEAD STYLE: Hex Nut

2. MATERIAL : Steel 3. FINISH : Zinc Plated

4. MIN. EMBEDMENT: 1-7/8"

100 Grainger Parkway, Lake Forest, Illinois 60045-5201 1-(800) GRAINGER, 1-(800) 472-4643, (847) 535-1000 www.grainger.com This file and any associated information and specifications are provided for reference and evaluation purposes only, and is subject to change without notice. Grainger makes no representations, warranties or guarantees as to the appropriateness, accuracy, completeness, or suitability for any purpose, of the file, information or specifications. You are solely responsible for the use of the file, information or specifications.

1.20

COMPONENT

Sleeve Anchor

31KL67

Sleeve Anch, Hex Nut, S, 1/2", PK10

INCH SHEET

UNIT

1 of 1