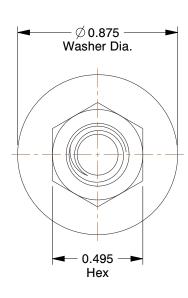

## **NOTES:**

1. EXPANSION ANCHOR HEAD STYLE: Hex Nut

2. MATERIAL : Steel 3. FINISH : Zinc Plated

4. MIN. EMBEDMENT: 1-1/2"

100 Grainger Parkway, Lake Forest, Illinois 60045-5201 1-(800) GRAINGER, 1-(800) 472-4643, (847) 535-1000 www.grainger.com This file and any associated information and specifications are provided for reference and evaluation purposes only, and is subject to change without notice. Grainger makes no representations, warranties or guarantees as to the appropriateness, accuracy, completeness, or suitability for any purpose, of the file, information or specifications. You are solely responsible for the use of the file, information or specifications.