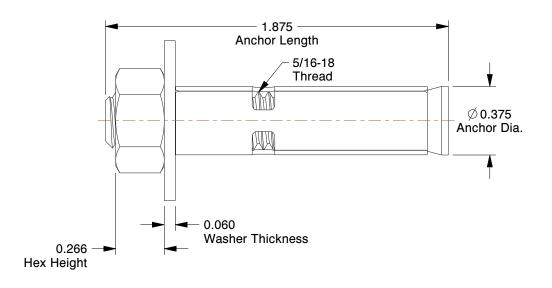

## **NOTES:**

1. EXPANSION ANCHOR HEAD STYLE: Hex Nut

2. MATERIAL : Steel 3. FINISH : Zinc Plated

4. MIN. EMBEDMENT: 1-1/2"

100 Grainger Parkway, Lake Forest, Illinois 60045-5201 1-(800) GRAINGER, 1-(800) 472-4643, (847) 535-1000 www.grainger.com This file and any associated information and specifications are provided for reference and evaluation purposes only, and is subject to change without notice. Grainger makes no representations, warranties or guarantees as to the appropriateness, accuracy, completeness, or suitability for any purpose, of the file, information or specifications. You are solely responsible for the use of the file, information or specifications.