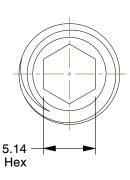

## **NOTES:**

1. DRIVE TYPE : Hex Socket

2. POINT TYPE : Flat 3. MATERIAL : Steel 4. FINISH : Black Oxide

5. MEETS: D913

6. POINT MATERIAL: Steel

7. ROCKWELL HARDNESS: HRC45 to HRC53

100 Grainger Parkway, Lake Forest, Illinois 60045-5201 1-(800) GRAINGER, 1-(800) 472-4643, (847) 535-1000 www.grainger.com This file and any associated information and specifications are provided for reference and evaluation purposes only, and is subject to change without notice. Grainger makes no representations, warranties or guarantees as to the appropriateness, accuracy, completeness, or suitability for any purpose, of the file, information or specifications. You are solely responsible for the use of the file, information or specifications.