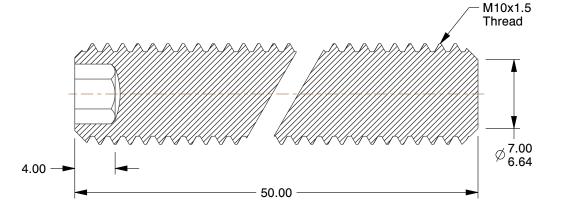

2.67

COMPONENT

Set Screw

31KK08

Set Screw, M10 x 1.50mm, 50mm L, PK50

SHEET 1 of 1

UNIT

MM