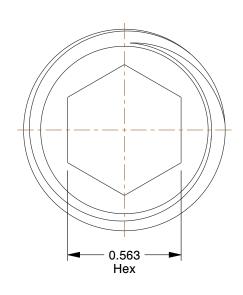

## NOTES:

1. DRIVE TYPE : Hex Socket

2. POINT TYPE: Cup 3. MATERIAL: Alloy Steel 4. FINISH: Black Oxide 5. MEETS: ASME B18.3

6. ROCKWELL HARDNESS: HRC45 to HRC53

7. POINT MATERIAL: Alloy Steel

100 Grainger Parkway, Lake Forest, Illinois 60045-5201 1-(800) GRAINGER, 1-(800) 472-4643, (847) 535-1000 www.grainger.com This file and any associated information and specifications are provided for reference and evaluation purposes only, and is subject to change without notice. Grainger makes no representations, warranties or guarantees as to the appropriateness, accuracy, completeness, or suitability for any purpose, of the file, information or specifications.