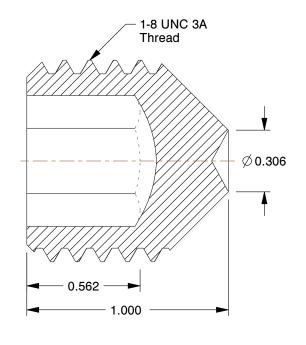

## NOTES:

1. DRIVE TYPE : Hex Socket

2. POINT TYPE: Cup 3. MATERIAL: Alloy Steel 4. FINISH: Black Oxide 5. MEETS: ASME B18.3

6. ROCKWELL HARDNESS: HRC45 to HRC53

7. POINT MATERIAL: Alloy Steel

100 Grainger Parkway, Lake Forest, Illinois 60045-5201 1-(800) GRAINGER, 1-(800) 472-4643, (847) 535-1000 www.grainger.com This file and any associated information and specifications are provided for reference and evaluation purposes only, and is subject to change without notice. Grainger makes no representations, warranties or guarantees as to the appropriateness, accuracy, completeness, or suitability for any purpose, of the file, information or specifications.

SCALE

2.10

COMPONENT

Set Screw

31KJ95

Socket Set Screw, Cup, 1-8x1

INCH

UNIT