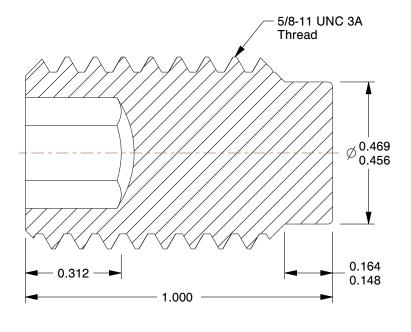

## NOTES:

1. DRIVE TYPE : Hex Socket 2. POINT TYPE : 1/2 Dog 3. MATERIAL : Alloy Steel

4. POINT MATERIAL: Alloy Steel

5. FINISH: Black Oxide

6. ROCKWELL HARDNESS: HRC45 to HRC53

7. MEETS: ASME B18.3

100 Grainger Parkway, Lake Forest, Illinois 60045-5201 1-(800) GRAINGER, 1-(800) 472-4643, (847) 535-1000 www.grainger.com This file and any associated information and specifications are provided for reference and evaluation purposes only, and is subject to change without notice. Grainger makes no representations, warranties or guarantees as to the appropriateness, accuracy, completeness, or suitability for any purpose, of the file, information or specifications. You are solely responsible for the use of the file, information or specifications.

3.20

COMPONENT

Set Screw

31KJ77

Sckt Set Scrw, 1/2 Dog, 5/8-11x1", PK10

SHEET

UNIT

INCH