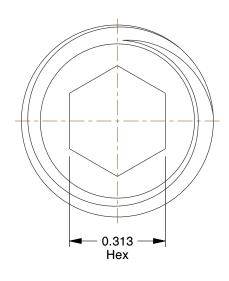

## NOTES:

1. DRIVE TYPE : Hex Socket 2. POINT TYPE : 1/2 Dog 3. MATERIAL : Alloy Steel

4. POINT MATERIAL: Alloy Steel

5. FINISH: Black Oxide

6. ROCKWELL HARDNESS: HRC45 to HRC53

7. MEETS: ASME B18.3

100 Grainger Parkway, Lake Forest, Illinois 60045-5201 1-(800) GRAINGER, 1-(800) 472-4643, (847) 535-1000 www.grainger.com This file and any associated information and specifications are provided for reference and evaluation purposes only, and is subject to change without notice. Grainger makes no representations, warranties or guarantees as to the appropriateness, accuracy, completeness, or suitability for any purpose, of the file, information or specifications. You are solely responsible for the use of the file, information or specifications.