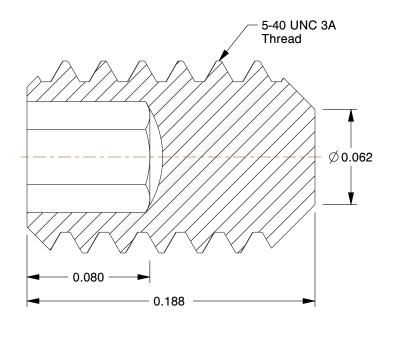

## NOTES:

1. DRIVE TYPE: Hex Socket

2. POINT TYPE : Flat 3. MATERIAL : Alloy Steel 4. FINISH : Black Oxide

5. POINT MATERIAL: Alloy Steel

6. MEETS: ASME B18.3

100 Grainger Parkway, Lake Forest, Illinois 60045-5201 1-(800) GRAINGER, 1-(800) 472-4643, (847) 535-1000 www.grainger.com This file and any associated information and specifications are provided for reference and evaluation purposes only, and is subject to change without notice. Grainger makes no representations, warranties or guarantees as to the appropriateness, accuracy, completeness, or suitability for any purpose, of the file, information or specifications. You are solely responsible for the use of the file, information or specifications.

ER.

16.00

COMPONENT

31KD09

Set Screw, Alloy ST, 40, Flat, 3/16in, PK100

INCH
SHEET

1 of 1

Set Screw