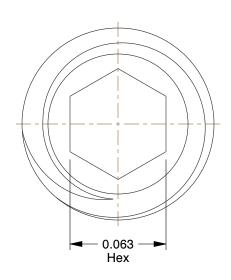

## NOTES:

1. DRIVE TYPE: Hex Socket

2. POINT TYPE : Flat 3. MATERIAL : Alloy Steel 4. FINISH : Black Oxide

5. POINT MATERIAL: Alloy Steel

6. MEETS: ASME B18.3

100 Grainger Parkway, Lake Forest, Illinois 60045-5201 1-(800) GRAINGER, 1-(800) 472-4643, (847) 535-1000 www.grainger.com This file and any associated information and specifications are provided for reference and evaluation purposes only, and is subject to change without notice. Grainger makes no representations, warranties or guarantees as to the appropriateness, accuracy, completeness, or suitability for any purpose, of the file, information or specifications. You are solely responsible for the use of the file, information or specifications.